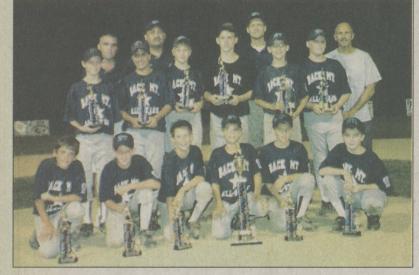

## **BMT National All star District Team**

The Back Mountain National All Star team had a successful All Star season. The team posted a 12-2 record in tournament play. The Back Mountain team captured the Wilkes-Barre Rec Tournament beating Mayflower 10-1 in the final game. The team also cam on top at the Northwest Tournament beating Nanticoke 11-2 in the championship game.

Members of the team are pictured from left, first row: Dan Taroli, Cody Kustrin, Pat Murray, Mark Covert, Mike Lipski and Pat DeRojas.Second row: Tom Perry, Joe Bevevino, Billy Holena, Mike Prater, Ryan Phillips, and Doug Harding. Absent was David Luksh. Third row: Juan DeRojas (Manager), Bill Holena, Joe Phillips and Joe Kustrin, (coaches,)