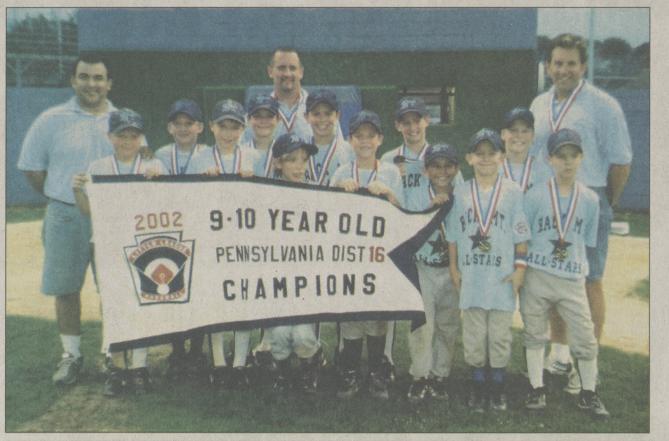

# BMT American wins District 16 9-10 championship

The Back Mountain American League 9 and 10 year old All Stars recently won the District 16 Championship, coming in first place out of 26 teams. At the completion of the championship game each team member was awarded a medal and the team was presented with a banner The team celebrated their victory with a pizza party where the players were presented with trophies.

Pictured from left, front row: Steven Ruch, Eric Baines, Matt Shaver, Nick Lombard, Kevin Pierce, Cody Plesnar, Andrew McCabe, Taylor Dunn, Aaron Perez, Travis DeBona, Adam Goeringer, and Pat Engler.

Back row: Coach John Perez, Coach Boyd Dunn, Coach Frank DeBona.