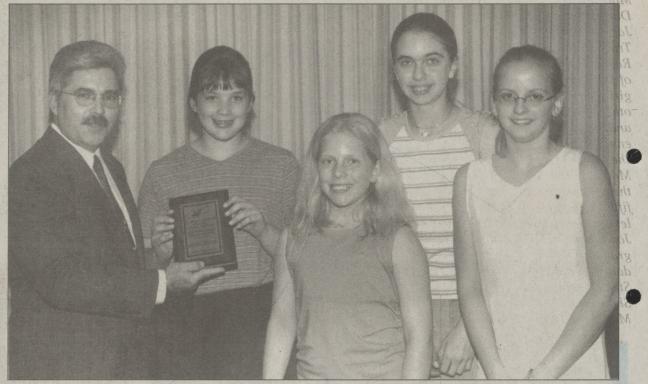

# Top stock pickers week's issue about elementary school winners of a stock market game. Captions were missing.

Editor's note: These photos appeared in last

First Place, Spring-Grades 4-6-Girls

Dallas Elementary School Final portfolio: \$116,166 From left: Mike Williamson Vice President, Prudential Trust Company, Sarah Flannery, Stacey Stepniak, Elena Habersky, Meghan Pietraccini. Missing: Linda Doughton (advisor).