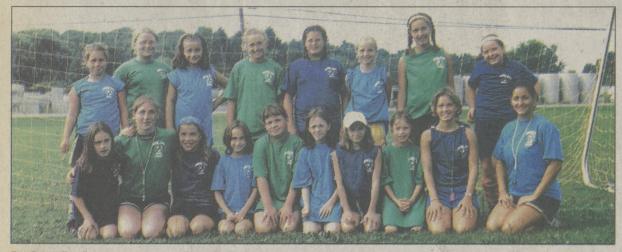

#### Lake-Lehman youth girls soccer camp

A youth girls soccer camp was held recently at Lake-Lehman High School. The camp was coached by Amy Ruda, Vanessa Wengen, and Lorraine Lovecchio as part of their senior project. The girls taught conditioning, skills and scrimmaged between teams. Awards were presented to all the girls at the end of camp.

Pictured from left, first row: Jennifer O'Brien, Vanessa Wengen, Diana Gionfriddo, Sarah Tomayko, Kristan Baker, Stefanie Lanning, Cassandra Cragle, Nina Banta-Haas, Amy Ruda, and Lorraine Lovecchio. Second row: Diana DePrimo, Cara Wengen, Ashley Headman, Selena Adamschick, Nicole Mel-

nick, Cady Martin, Catherine Sullivan and Allison Smith.