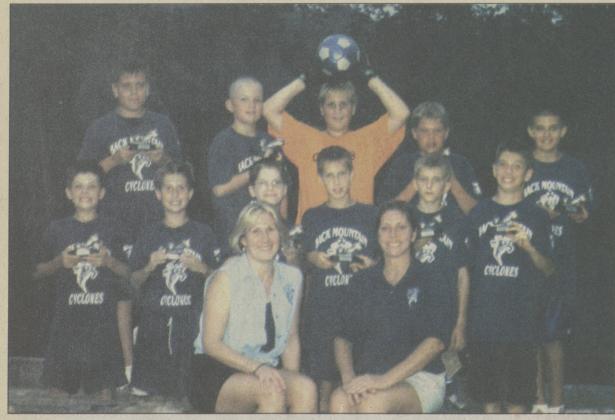

## **Cyclones finish second in travel league**

The Back Mountain Cyclones finished their season in June in second place in the Northeast Travel League, with a record was 6-1-1 in U-11 soccer.

In photo from left, seated: coaches Laura Slocum and Sandy Zurek.

Second row: David Zurek, Alex Slocum, Eric Fritzges, Tim Ropel, Andrew Payne, and Carson Baker. Third row: Sean MacDougall, Ryan Shannon, goalie Mike Gashi, Derek Martin and Brad Johnson. Absent from photo were Colin Grube, Harry Schall, Peter Recchia, and Steve Schilling.