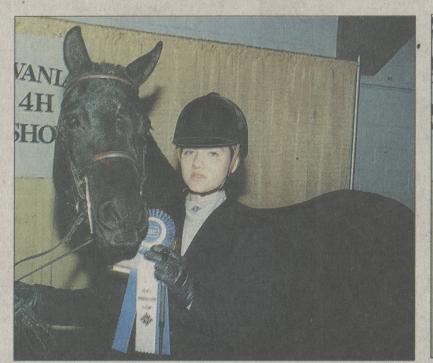

# Local riders, drivers win at State 4-H Horse Show

Alex Shumack with her blue ribbon in Hunter Type Pony Two-Year-Old Gelding.

Devon Lewis won first place in Quarter Horse Two-Year-Old Filly at the State 4-H Show.

In 4-H horse production classes, members breed and raise their own project animal. County winners included Devon Lewis, Harveys Lake, 1st in Quarter Horse Two-Year Old Filly; and Alex Shumack, Hunlock Creek, 1st in Hunter Type Pony Two-year Old Gelding.