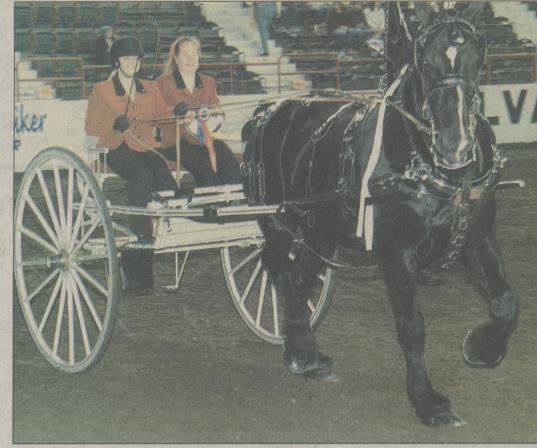

Ryan Urzen scored six points to lead Pompey Dodge, while Jere- Carrie Martin won first place in Draft Horse Driving. my Kaleta and C.J. Yavorski played well defensively.

Twelve Luzerne County 4-H horse members received awards at the 42nd annual State 4-H Horse Show, held October 26-28 at the State Farm Show Complex in Harrisburg. Amont the winners in 4-H performance classes were: Chelsea Andrews, Sweet Valley, 6th in County Team; Alex Shumack, Hunlock Creek, 6th in County Team; Dana Marie Yozwiak, Dallas, 5th in Saddle Seat Equitation, Senior; Carrie Martin, Dallas, 1st in Draft Horse Driving; and Christopher Smith, Hunlock Creek, 2nd in Miniature Horse Driving.