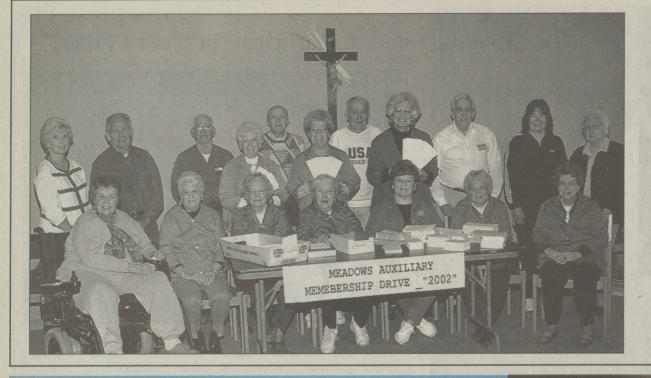

# **Membership Drive under way for Auxiliary of Meadows Nursing Center**

The annual membership drive of the Auxiliary of the Meadows Nursing Center, Dallas, is now open to all residents of the community. The Auxiliary donates thousands of hours of volunteer service yearly at the center, hosts special activities for the residents and provides funds for projects and equipment at the center.

Preparing mailouts are members seated from left, Bernie Pape; Bert Lohmann; Nancy Dukes; Bernice Bauman; Lois Keller; Midge Smith; and Irene Transue, Auxiliary President. Standing, Marilyn Gregorski, Meadows Volunteer Director; Dallas Kiwanis members, Tex Wilson and Roy Stair; Helen and Charles Kishbaugh; Mildred Felix; George Bauman; Marion and George Dymond; Corrine Pawling; and Elsie Jolley.