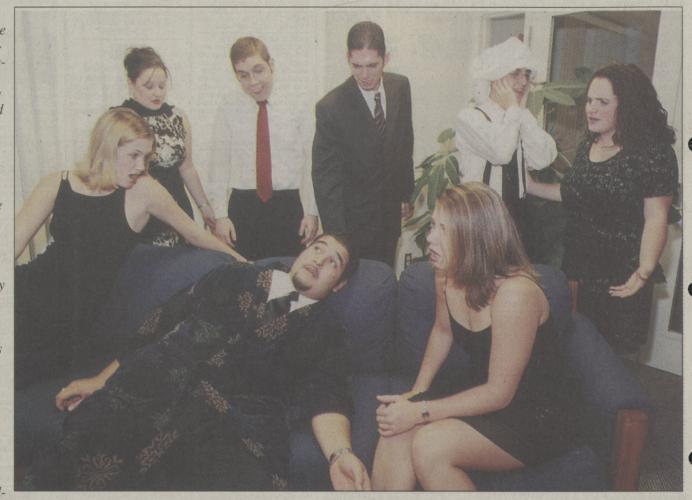

## Misericordia Players to perform 'Rumors' .

College Misericordia's Walsh Auditorium is the location for the Misericordia Players' production of Neil Simon's comedy, Rumors. Show times are Thursday and Friday, Nov. 15 and 16 at 8 p.m. and Saturday, Nov. 17 at 2 p.m. General admission is \$5. Rumors takes a look at what happens when the truth is not told. Four couples are on their way to celebrate the tenth anniversary of their friends, the deputy mayor and his wife. When the first couple arrives, they find that their host, Charley, has shot himself, and that his wife, Myra, is missing. Charley's lawyer, Ken Gorman, decides that it is best if the other couples don't find out, but as more guests begin to arrive, it becomes harder and hard-

er to continue with his cover-up. As the party continues, stories get mixed and no one can keep track of who knows what, providing the audience with a comical show that will keep the laughs rolling. The Misericordia Players are under the direction of Dallas resident, Don Hopkins. Members of the Misericordia Players include cast members Mary Smee, Harvey's Lake, and Michael White, Harvey's Lake. Angela Kelly, Dallas, is public relations chairperson, and the stage crew includes Heather Jones, Dallas, prop chief. This play contains adult language and may not be suitable for all audiences. For more information, call 674-6719. Pictured from left; row 1: Colleen Amundson, Luis Martinez, and Amy Fitzsimmons. Row 2: Allison Potsko, Paul Clark, Michael White, Russ Hastings, and Mary Smee.