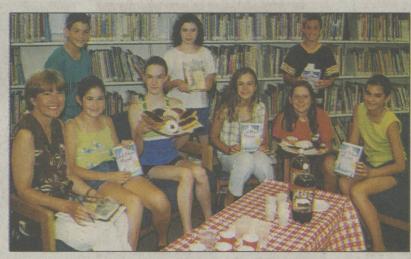

#### 'Donuts and Discussion' group meets at library

The "D and D" group of 9 to 12-year-olds met recently to discuss "Jacob Have I Loved," by Katerine Paterson. From left, seated: Janet Bauman, children's library assistant; Lauren Kelly, Katie Gilligan, Hannah Grube, Mallory Kern, and Lauren Yurko. Standing: Kevin Price, Molly Gilligan, and Tom Henick. Note: This caption was printed with the wrong photo in the July 25

issue.