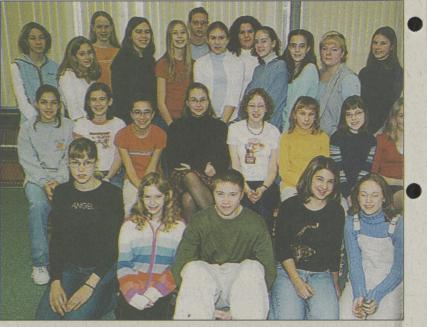

### **Dallas Middle School Library Club**

The Dallas Middle School library club, under the direction of Ms. Ann Camp, plays and important role in the school. Each week over 500 books and various materials are taken out of the library. Club members help in shelving books, working at the circulation desk, arranging and displaying materials, delivering notices to homerooms, sorting mail and checking in new magazines. The club members work in the library during their study hall periods. First from left; Nina Chlubicki, Shannon Kotch, John Yanik, Gina Kapral and Sarah Rupert. Second row; Nicole Pisacano, Kelly Murphy, Maria Gialanella, Samantha Geiser, Cara Bestwick, Stacie Dysleski, Katelyn Fritzges and Katherine Kupstas. Third row; Stephanie Rogers, Alyssa Retzena, Sarah Vodzak, Jana Stec, Megan Vodzak, Christina Dombroski, Jessica Kostrzewski, Rachel Kahn, Alyse Miller, Diana Glicini, Amanda Perschau, Kaitlin Stark, Leene Sarieh, and Becky Vodzak.

Note: This photo was printed in the July 25 issue with the wrong caption. •