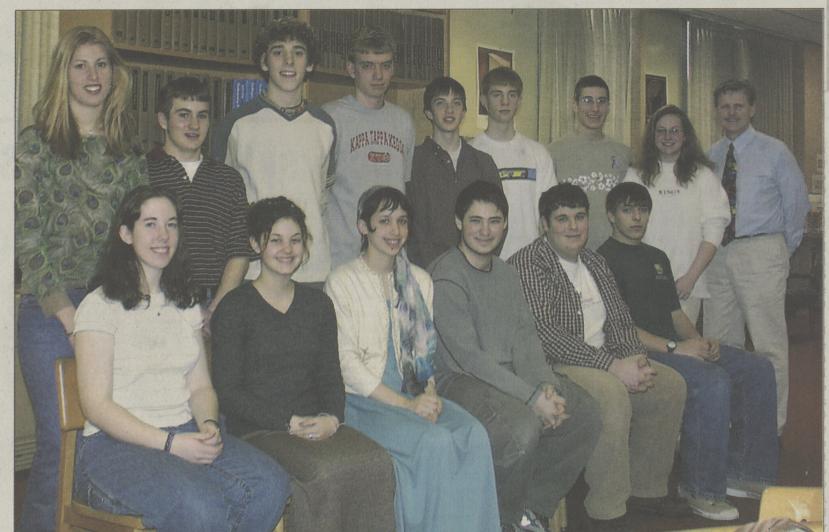

National History Day regional winners from Lake Lehman High School are pictured above, from left, seated; Sarah Davis, Stef Bendik, Leigh Dodson, Nick Callahan, Steve Honeywell and Bryan Lazur. Second row; Janet Schweitzer, Lou Spaciano, Dan Blidner,

Cliff Culver, Brian McMahon, Jared Salla, Gordon Stransky, Donora Hillard and Mr. John Comitz. Absent when photo was taken; John Hannish.

istration, the school board and competitions and it wouldn't

other teachers," said Comitz.