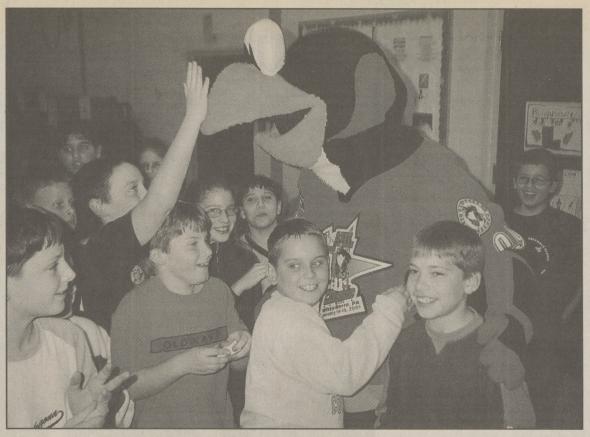

## Special visitors take L-J by surprise

Several Wilkes-Barre/Scranton Penguin Hockey Team members and their mascot, Tux, paid a surprise visit to Lehman-Jackson Elementary School last week. The Lehman-Jackson PTA hosted a surprise assembly that shook the roof off the school when students found out that Tom Grace, he one and only team mascot "TUX," and team members Josef Melichar (#9), Eric Meloche (#72), and brand new team captain Sven Butenschon (#22), were standing in front of them in their very own gym. The players each talked a bit about themselves, and encouraged the students to do their best in school in order to get a good education before going after their lreams.

Students asked questions, Eric Meloche entertained the students with a little French and Tux entertained the students with everything from a brand new dance to a peck on the cheek for an unaware PTA president that happened to be standing close by!

Meeting Tux, from left, first row: Matt Maciejczak, Matt Sikora, Jason Kabata, Chad Burdnicki. Second row: Scott Summa, Danny McHugh, Suzanne Sikora, Jordan Jiunta, Tux, Cameron Evans. Back: Heather Lake.