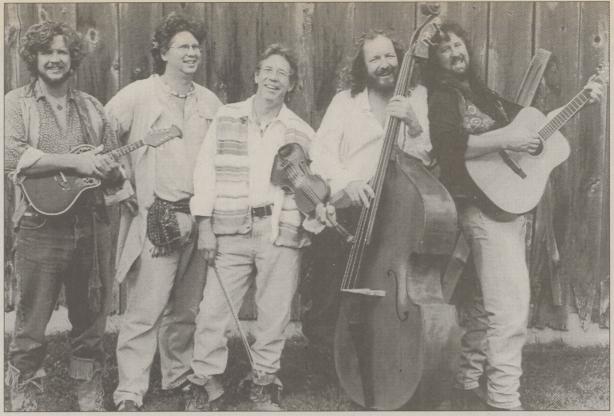

# Tanglefoot slated to perform at Misericordia

The acoustic folk music group Tanglefoot, of Ontario, Canada, will perform a special benefit concert at College Misericordia on Tuesday, March 28 in support of the new Women With Children Program.

Tanglefoot, well known in Canada, England and the eastern United States for their energetic music and outstanding songwriting, will perform at 8 p.m. in Walsh Auditorium.

Tanglefoot's music has been described as "combining tradition with innovation, the hilarious with the poignant, and the furious with the passionate." The five member band began in 1980 performing traditional Canadian folk music and now performs songs rooted in Celtic, French-Canadian and Ottawa Valley traditions. The most recent of their four CD's, "Full Throated Abandon", has received extensive play in Canada, the United States and the United Kingdom.

Tickets are available; the cost is \$17.50 for reserved seating, \$12 for general seating, and \$8 for students