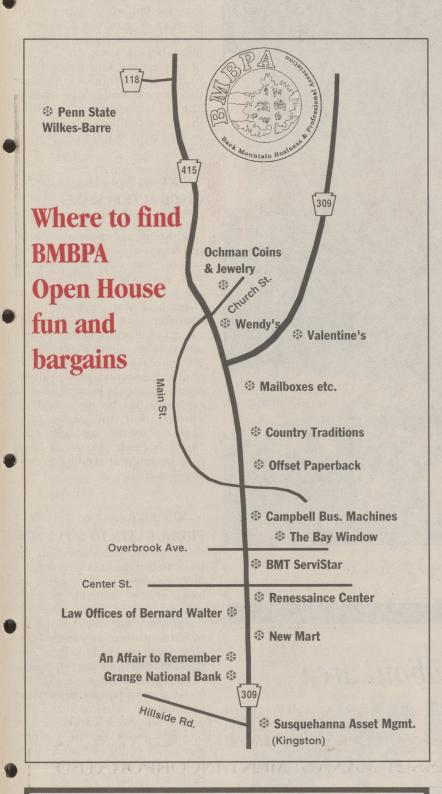

**DIRECTIONS**: Cross Valley Expressway to Dallas Exit.

Make right at C & J Sporting Goods.

Overbrook Road is the first road on the left. Take Overbrook to top of hill