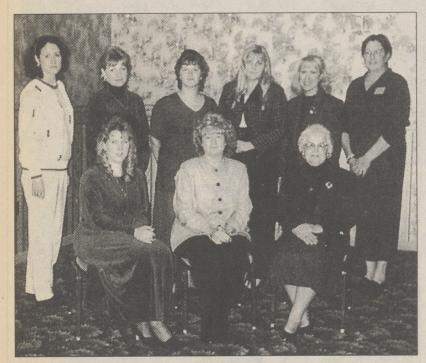

#### **Women's Club inducts new members**

The G.F.W.C. of Harveys Lake inducted five new members at its annual November dinner meeting which was held recently at Damien's Restaurant.

The Women's Club at Harveys Lake was chartered and federated in 1947 and concentrates on community service projects.

New members and committee members are from left, front row: Corrine Anderson, Marian DeBalko, membership co-chairman, and

Back row: Ruth Eaton, Dinner committee; Sharon Chorba; Anita Kozil; Susan Lazur; Karen Boback, Club President; and Bonnie Coveleski, membership committee.

Other committee members were Joyce Birt, Mary Ann Finch and Jennie Valick.

BACK MOUNTAIN HARVEST ASSEMBLY - 340 Carverton Rd., Trucksville. 696-1128. Pastor, Daniel S. Miller. Christian Education for all ages, 10:00 a.m. Worship 8:30 a.m. and 11:00 a.m. Wed., 7 p.m., "Genos" youth service. Midweek home groups; call for days and times. Weekday prayer 6:30-7:30 a.m. Visitors welcome.