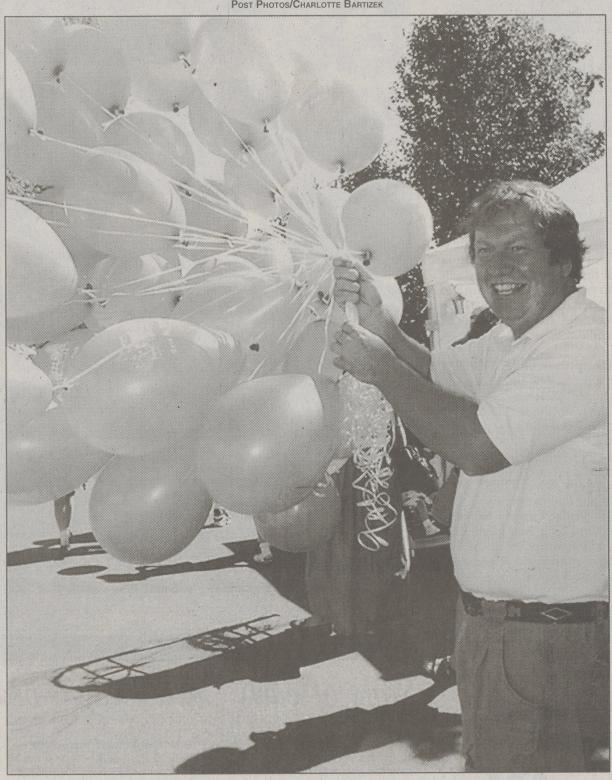

# Having a craftily good time

POST PHOTOS/CHARLOTTE BARTIZEK

The annual Arts at Hayfield, held on the Penn State Wilkes-Barre campus, had its usual fine weather Sunday. Shown enjoying the day, clockwise from below: Leslie Dewees volunteered to help out with small children at the painting corner; Bernadine Votjko showed one of her wares; Larry Georgetti volunteered for balloon duty; Kristin and Cheryl Summa checked out a bagel basket that looked too good (and hard) to eat; Lillian McCabe, with her unique chair.