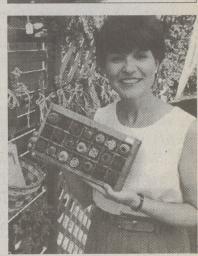

# Having a craftily good time

POST PHOTOS/CHARLOTTE BARTIZEK

The annual Arts at Hayfield, held on the Penn State Wilkes-Barre campus, had its usual fine weather Sunday. Shown enjoying the day, clockwise from below: Leslie Dewees volunteered to help out with small children at the painting corner; Bernadine Votjko showed one of her wares; Larry Georgetti volunteered for balloon duty; Kristin and Cheryl Summa checked out a bagel basket that looked too good (and hard) to eat; Lillian McCabe, with her unique chair.