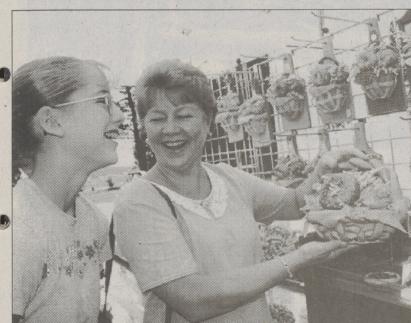

# Having a craftily good time

POST PHOTOS/CHARLOTTE BARTIZEK

The annual Arts at Hayfield, held on the Penn State Wilkes-Barre campus, had its usual fine weather Sunday. Shown enjoying the day, clockwise from below: Leslie Dewees volunteered to help out with small children at the painting corner; Bernadine Votjko showed one of her wares; Larry Georgetti volunteered for balloon duty; Kristin and Cheryl Summa checked out a bagel basket that looked too good (and hard) to eat; Lillian McCabe, with her unique chair.