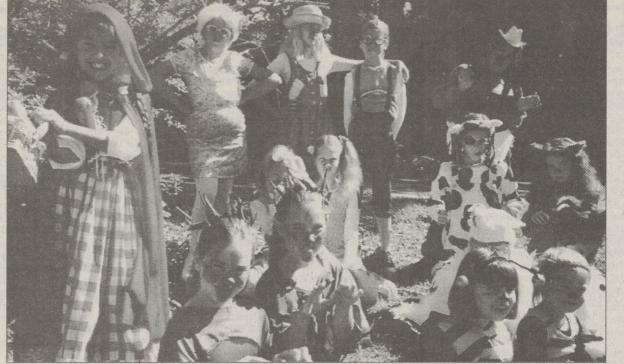

#### "The Three Little Pigs... go west!"

The Back Mtn. Childrens Theatre Company presents "The Three Little Pigs..go west!" The first performance is this weekend, Sunday, Aug. 29 at 3:30 p.m. at The Arts at Hayfield Festival, Penn State Lehman

A second performance is scheduled for Sunday, Sept. 12, at 2 p.m. a the Luzerne County Fair, Community Stage. Again, there is no charge for the performance once inside the Fair gates.

#### KIDSTUFF

AUG. 29, THREE LITTLE PIGS GO WEST, musical theater performed by the Back Mountain Children's Theatre Co. at the Penn State Campus, Lehman, 3:30 p.m.; SEPT. 12, at Luzerne County Fairgrounds, Rte. 118, Dallas Twp., 675-FAIR.