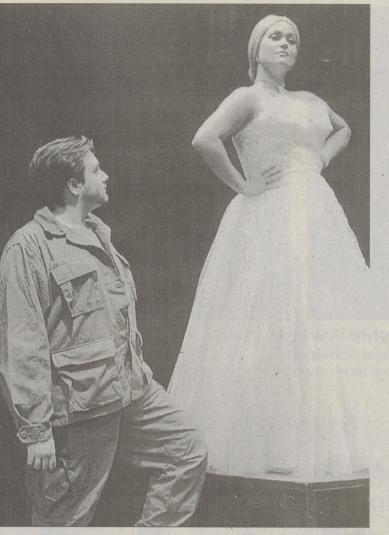

# 'Evita' coming to Music Box

She was part history, part myth: Eva Peron. Eva was a bit actress, mistress, and wife to the Argentine dictator, Juan Peron. She was worshipped as a saint by Argentina's "shirtless ones." Her story is portrayed briliantly by lyricist Tim Rice and composer Andrew Lloyd Webber in their internationally acclaimed musica Evita.

The Music Box Players will present Evita with the first performance on August 14, 15, 19 to 22, 26 to 29 and September 9 to 11.

Performances are at 8 p.m. (the cash bar opens at 6 p.m., a buffet dinner, is served from 6:30 p.m.). Sunday matinee performances are August 22 and 29. The bar opens at 1:15 p.m., the buffet opens at 1:45 p.m. and curtain is at 3:15 p.m. The buffet meal features entrees of roast beef, chicken, fish, pasta, potatoes, vegetables, rolls/butter, a salad and dessert bar. On Friday, Aug. 20, the Playhouse will feature a special served dinner, instead of the usual buffet. A choice of prime Rib of Beef or flounder stuffed with crabmeat will be offered.

Tickets are now on sale for Dinner/Show and Show-only. For reservations, call 283-2195 or 1-800-698-PLAY. For further information, visit the Music Box website at www.musicbox.org

In photo, John Kennedy and Nicole Ross at a rehearsal for Evita, presented by the Music Box Players.