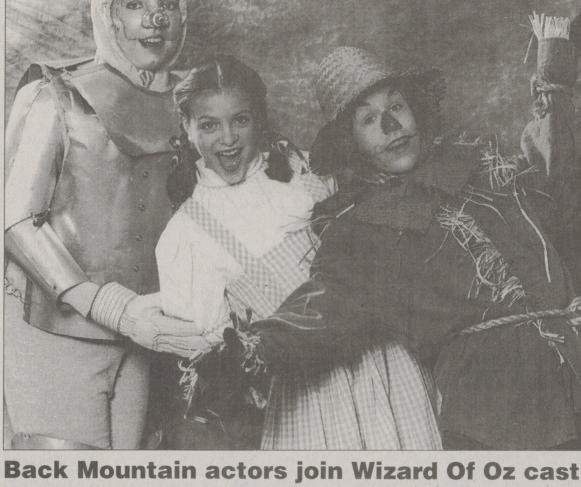

IDETOWN UM CHURCH COUPLES CLUB meets every third Saturday of each month Jan. through June and Sept. through Dec. New members are always welcome.

Chelsea MacDougall of Huntsville, as Dorothy, performs with a cast of 70, in The Wizard of Oz, Saturday May 1 through May 4 at Darte Center For the Performing Arts, Wilkes-Barre. Other Back Mountain residents will perform key roles, including Alison Taroli as the Cowardly Lion, Courtney Dombroski as the Wicked Witch and Rebecca Stylinski as Oz. A total of 27 Back Mountain residents will perform as Oz residents, Munchkins, Poppies and Monkeys. Performances are as follows: Saturday, May 1 at 3 p.m. and 7 p.m.; Monday, May 3, 9:30 a.m. and 11:30 a.m. Sorry all Tuesay May 4 performances are sold out. Seats are reserved, \$10 for adults, \$5 for children under 12 years and just \$4 per seat to school groups of 10 or more. Box Office 675-4333.