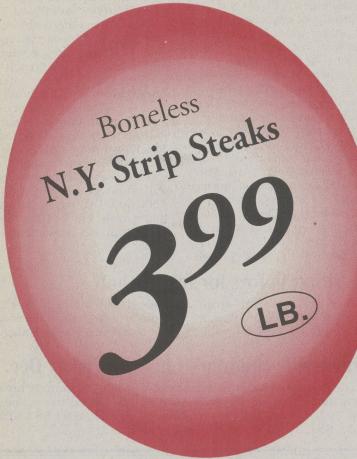

| Center Cut<br>Pork Chops    | 1            | 79<br>(LB.) |
|-----------------------------|--------------|-------------|
| Pennfield Whole Chicken Bre | ast <b>9</b> | 9¢          |

3/99 14.5-15 oz. (Asst. Varieties) Shurfine Vegetables 11.5 oz. Can Chase & Sanborn Coffee 6 oz. Herr's Potato Chips Single Roll Royale Paper Towels