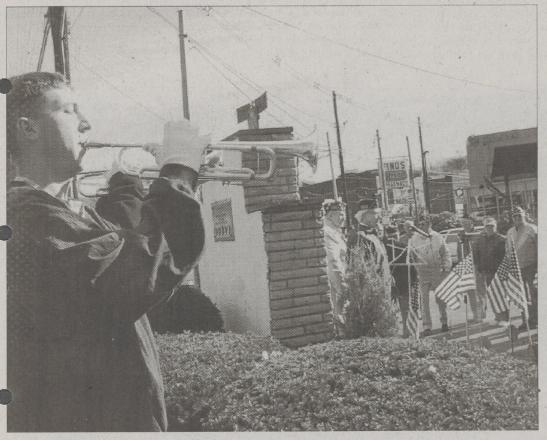

which preceded Veterans' Day. In right photo, Walter I. Galka, Post Chaplain; Tom Reese, Adjutant; and Rev. William Davis, Dallas United Methodist Church, observed a moment of silence. Below left, Dave Jumper played