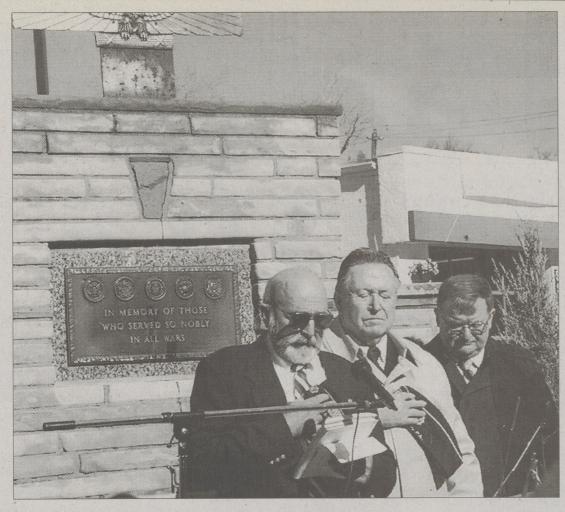

# **Honor for** those who o served

The Daddow-Isaacs American Legion Post 672 held Veterans' Day ceremonies at the Memorial at Dallas Corners. The event took place at 11 a.m. on the 11th day of the 11th month. It marked the 80th anniversary of Armistice Day,

which preceded Veterans' Day. In right photo, Walter I. Galka, Post Chaplain; Tom Reese, Adjutant; and Rev. William Davis, Dallas United Methodist Church, observed a moment of silence. Below left, Dave Jumper played