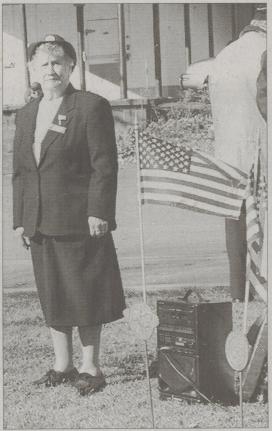

Below right, Marion Kunigonis stood at attention during the ceremonies.

POST PHOTOS/ CHARLOTTE BARTIZEK

William F. Dougherty, PhD, CPS Professional Counselor & Psychotherapist

At Lane Chiropractic and Wellness Center 20 Green Acres Road Tunkhannock, PA 18657 20 minutes from the Clarks Summit Area