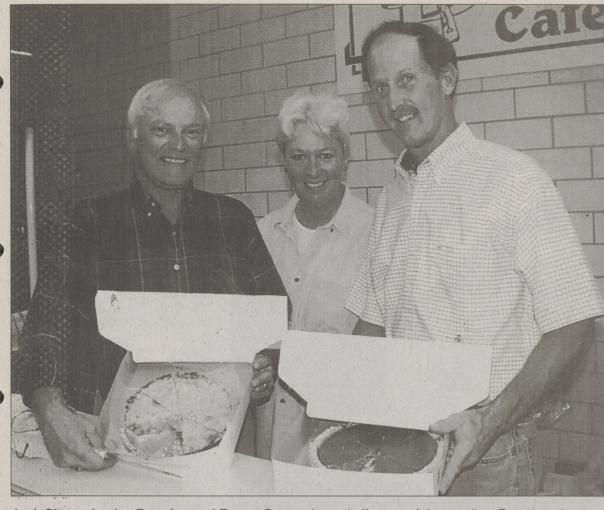

Jack Cleary, Lesley Douglas and Duane Sprau showed off some of the goodies. But what about the missing slices?

Family shopping trip, from left, Milly Pipan, Nicole Mitkus, Christina Mahoney and Andrea Mitkus with some holiday items they found at the show.