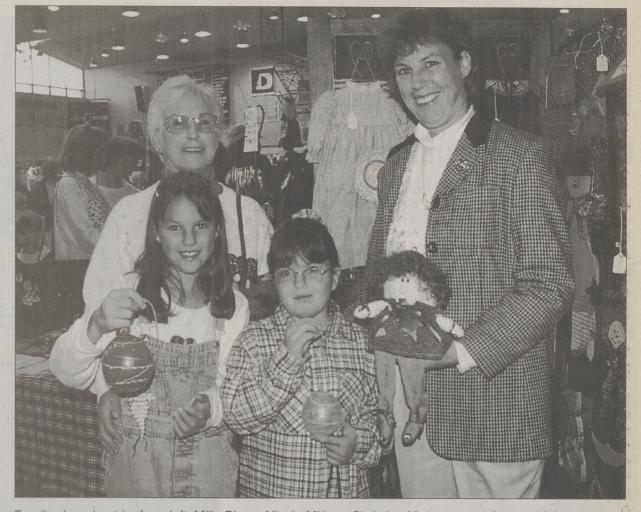

Jack Cleary, Lesley Douglas and Duane Sprau showed off some of the goodies. But what about the missing slices?

Family shopping trip, from left, Milly Pipan, Nicole Mitkus, Christina Mahoney and Andrea Mitkus with some holiday items they found at the show.