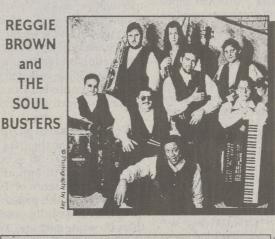

## Friday, September 11th

- 10 am 4-H and Open Class Dairy Judging 4 pm - (until 11:30 pm) - Fairgrounds open to the
- General Public 4-7 pm - Meet Mike Stevens from WNEP 16 & buy an "On the PA Road' Cookbook, volume 2. (behind Horticulture/Students Bldg.)
- 5 pm S & S Amusements, your midway host, opens
- Luzerne County Fair Barrel Race Show 5 pm (Arena)
- 6 pm Magician Tony the Great (Community Stage)
- 6:30 pm Supreme Champion Dairy Cattle presentation (Community Stage) Reggie Brown & the Soul Busters - 9 piece 7 pm
- horn jazz band performing rhythm & blues favorites (Fair Amphitheater) Funhouse - the best of the 60's, 70's and 8 pm
- 80's (Community Stage)