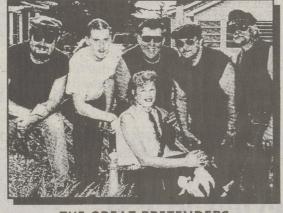

#### **Thursday, September 10th**

- 4-11 pm Fairgrounds open to the General Public - S & S Amusements, your midway host, 5 pm opens
- 6 pm Magician Tony the Great (Community Stage)
- 4-H Costume Show (Arena) 6 pm 7 pm
  - The Great Pretenders singing the hits of the 50's and 60's. Two shows: 7 & 9 pm. (Fair Amphitheater) Represented by the Love Shine Agency.
- Eddie Derwin and the Polka Naturals 7:30 pm (Community Stage) 7:30 pm Poultry Judging

THE GREAT PRETENDERS