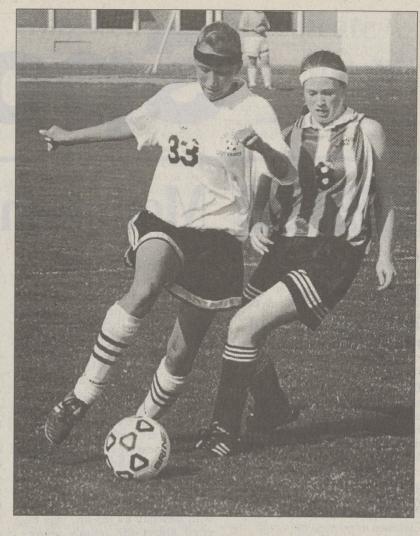

## **Back Mountain battle**

The Dallas and Lake-Lehman soccer teams met last Friday, and Lehman walked away with a 5-0 win on the way to a 14-1 regular, season record. Above, Jenelle Kerr, Dallas, and Hillary Pilosi prepared to see who would control the ball.