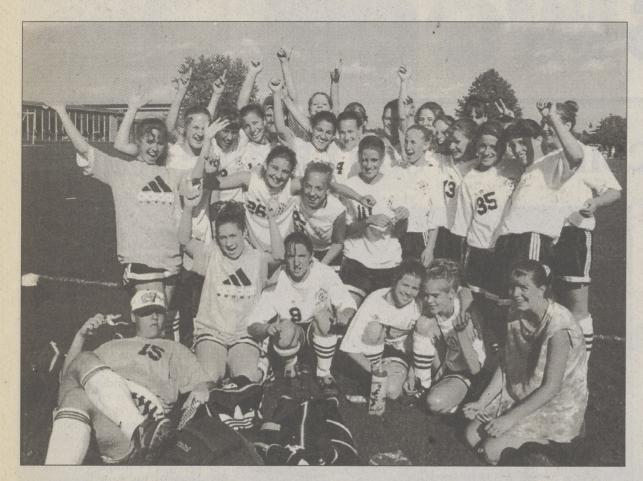

## Three cheers for us!

The Lake-Lehman girls soccer team crushed Delaware Valley 9-1 in the first round of district playoffs Monday. Kelly Spencer scored three times off assists from Jess Elston, who scored two goals herself, one on a penalty kick and the other unassisted. Adding to the score were Sara Kasper with two goals, Melissa DeCesaris, and Sarah Pankratz. Lehman outshot DelVal 42 to 5. The Black Knights will meet the Blue Knights of Wyoming Seminary Thursday. Sem advanced by beating Nanticoke