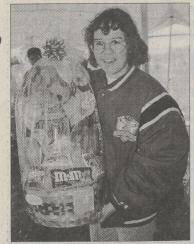

In photos, clockwise from right, Brian and Emily Sisk, Lake Silkworth, took a close look at the Honey Bear; Jessica Hiscox, Dallas, greeted the Easter Bunny himself; Danylle Ricker, Dallas, with the big prize she won; Katie Crompton, Dallas, with her basket of treats.

POST PHOTOS/CHARLOTTE BARTIZEK