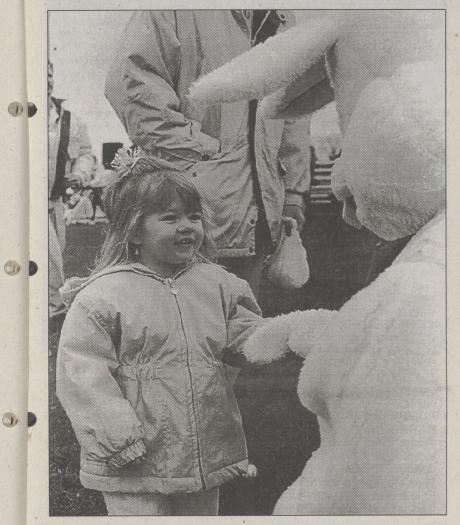

In photos, clockwise from right, Brian and Emily Sisk, Lake Silkworth, took a close look at the Honey Bear; Jessica Hiscox, Dallas, greeted the Easter Bunny himself; Danylle Ricker, Dallas, with the big prize she won; Katie Crompton, Dallas, with her basket of treats.

POST PHOTOS/CHARLOTTE BARTIZEK