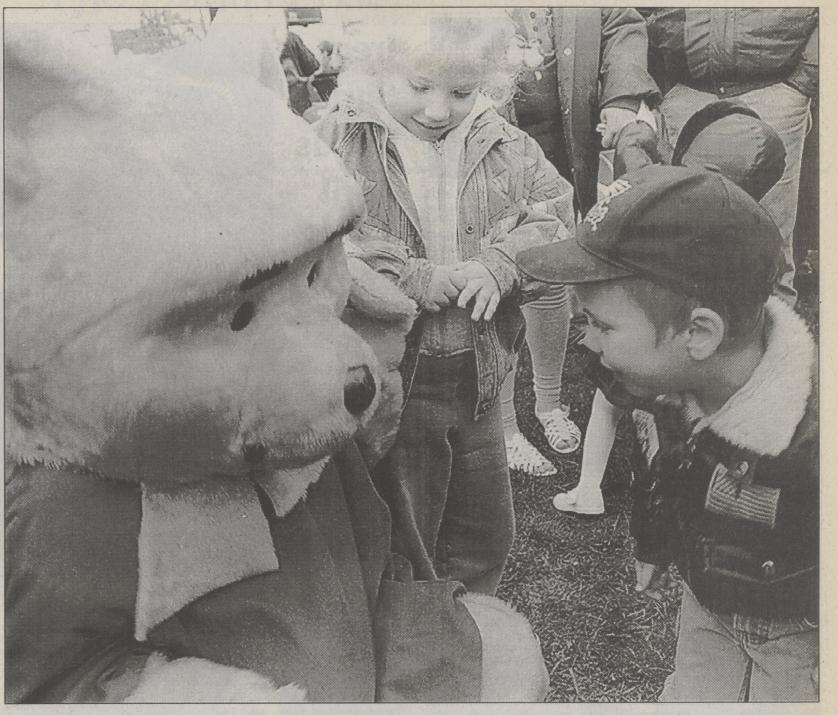

# 'Hoppy' hunting

Hundreds of youngsters descended on the Penn State campus in Lehman Saturday for the third annual Easter egg hunt sponsored by the Back Mountain Business and Professional Association. Gray skies and cold temperatures didn't slow the crowd, and every child went away with a goodie bag, while drawings were held for 50 large

In photos, clockwise from right, Brian and Emily Sisk, Lake Silkworth, took a close look at the Honey Bear; Jessica Hiscox, Dallas, greeted the Easter Bunny himself; Danylle Ricker, Dallas, with the big prize she won; Katie Crompton, Dallas, with her basket of treats.

POST PHOTOS/CHARLOTTE BARTIZEK