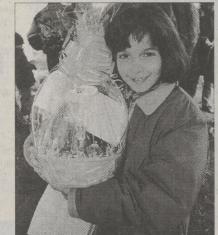

In photos, clockwise from right, Brian and Emily Sisk, Lake Silkworth, took a close look at the Honey Bear; Jessica Hiscox, Dallas, greeted the Easter Bunny himself; Danylle Ricker, Dallas, with the big prize she won; Katie Crompton, Dallas, with her basket of treats.

POST PHOTOS/CHARLOTTE BARTIZEK