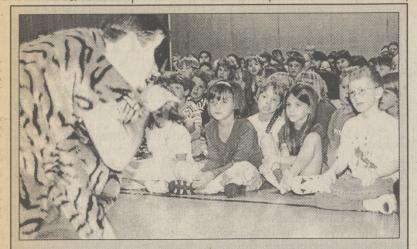

The Dallas Post Dallas, PA Wednesday, October 15, 1997

POST PHOTO/CHARLOTTE BARTIZEK

The Cultural Diversity Committee is one of many committees in the Dallas Elementary School PTO. Committed to raising the level of awareness about societies and cultures from other parts of the world, the committee arranges for special productions for the students and acts as an informal body to alert faculty and parents about multi-cultural resources and events.

The committee sponsored a production titled "Folk Tales From Around the World" Oct. 10. Watching with interest, from left, Magan Schwemmer, Kalyn Jurus, Maia Painter, Amanda Walton, Paul Van Loon.