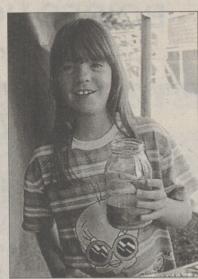

## A SUCCESS, AND LOTS OF FUN TOO!

The Back Mountain Memorial Library Auction turned in its best financial performance ever, helped by perfect weather and willing buyers.

Chairman Joe Stager rang the opening bell (top left); Tamy Royer at the basket booth (bottom left); Dr. Vincent Carboni and Sue Hand with the auction painting he bought (top center); Cara Bestwick pored through the book booth (top right); Ryan Gilroy with some ski poles (center right); Ben Gardner searching for a book bargain (center below); Brittany Gebharadt at sand art (bottom center); board members and other dignitaries at the groundbreaking for the children's wing (lower right).

PHOTOS BY CHARLOTTE BARTIZEK -