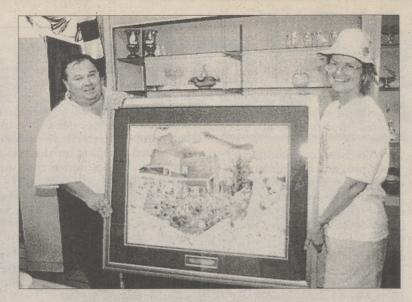

## A SUCCESS, AND LOTS OF FUN TOO!

The Back Mountain Memorial Library Auction turned in its best financial performance ever, helped by perfect weather and willing buyers.

Chairman Joe Stager rang the opening bell (top left); Tamy Royer at the basket booth (bottom left); Dr. Vincent Carboni and Sue Hand with the auction painting he bought (top center); Cara Bestwick pored through the book booth (top right); Ryan Gilroy with some ski poles (center right); Ben Gardner searching for a book bargain (center below); Brittany Gebharadt at sand art (bottom center); board members and other dignitaries at the groundbreaking for the children's wing (lower right).

PHOTOS BY CHARLOTTE BARTIZEK -