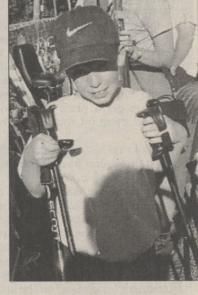

## A SUCCESS, AND LOTS OF FUN TOO!

The Back Mountain Memorial Library Auction turned in its best financial performance ever, helped by perfect weather and willing buyers.

Chairman Joe Stager rang the opening bell (top left); Tamy Royer at the basket booth (bottom left); Dr. Vincent Carboni and Sue Hand with the auction painting he bought (top center); Cara Bestwick pored through the book booth (top right); Ryan Gilroy with some ski poles (center right); Ben Gardner searching for a book bargain (center below); Brittany Gebharadt at sand art (bottom center); board members and other dignitaries at the groundbreaking for the children's wing (lower right).

PHOTOS BY CHARLOTTE BARTIZEK -