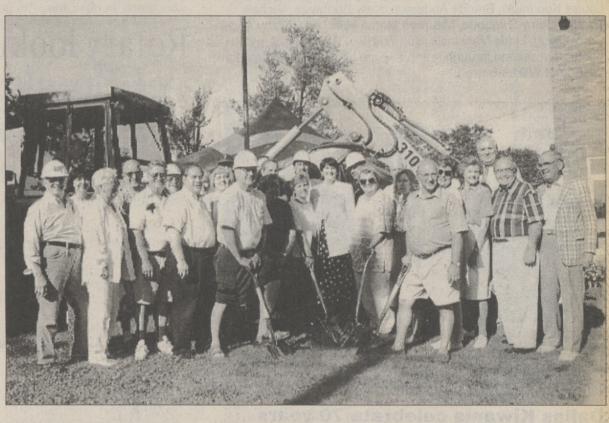

## A SUCCESS, AND LOTS OF FUN TOO!

The Back Mountain Memorial Library Auction turned in its best financial performance ever, helped by perfect weather and willing buyers.

Chairman Joe Stager rang the opening bell (top left); Tamy Royer at the basket booth (bottom left); Dr. Vincent Carboni and Sue Hand with the auction painting he bought (top center); Cara Bestwick pored through the book booth (top right); Ryan Gilroy with some ski poles (center right); Ben Gardner searching for a book bargain (center below); Brittany Gebharadt at sand art (bottom center); board members and other dignitaries at the groundbreaking for the children's wing (lower right).

PHOTOS BY CHARLOTTE BARTIZEK -