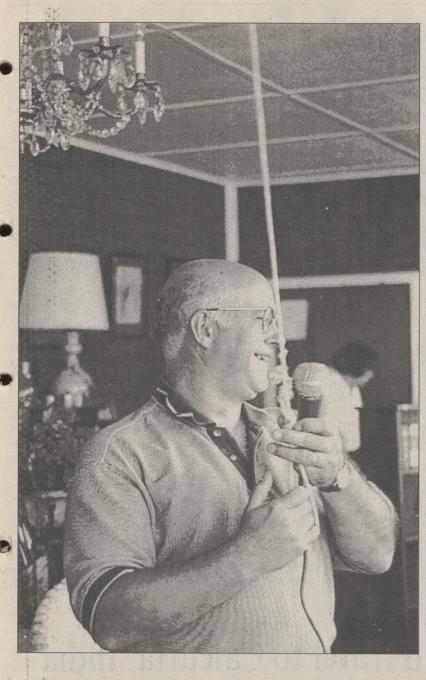

## A SUCCESS, AND LOTS OF FUN TOO!

The Back Mountain Memorial Library Auction turned in its best financial performance ever, helped by perfect weather and willing buyers.

Chairman Joe Stager rang the opening bell (top left); Tamy Royer at the basket booth (bottom left); Dr. Vincent Carboni and Sue Hand with the auction painting he bought (top center); Cara Bestwick pored through the book booth (top right); Ryan Gilroy with some ski poles (center right); Ben Gardner searching for a book bargain (center below); Brittany Gebharadt at sand art (bottom center); board members and other dignitaries at the groundbreaking for the children's wing (lower right).

PHOTOS BY CHARLOTTE BARTIZEK -