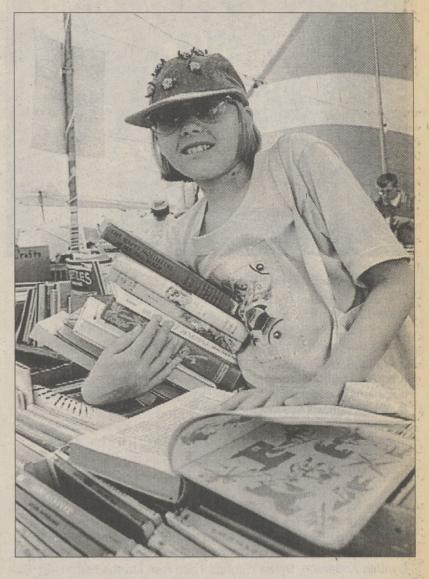

## A SUCCESS, AND LOTS OF FUN TOO!

The Back Mountain Memorial Library Auction turned in its best financial performance ever, helped by perfect weather and willing buyers.

Chairman Joe Stager rang the opening bell (top left); Tamy Royer at the basket booth (bottom left); Dr. Vincent Carboni and Sue Hand with the auction painting he bought (top center); Cara Bestwick pored through the book booth (top right); Ryan Gilroy with some ski poles (center right); Ben Gardner searching for a book bargain (center below); Brittany Gebharadt at sand art (bottom center); board members and other dignitaries at the groundbreaking for the children's wing (lower right).

PHOTOS BY CHARLOTTE BARTIZEK -