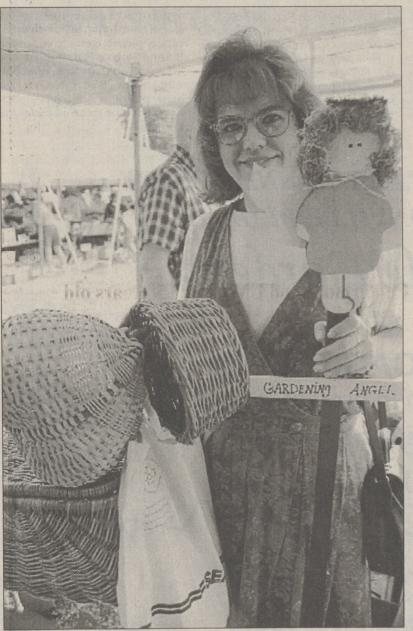

## A SUCCESS, AND LOTS OF FUN TOO!

The Back Mountain Memorial Library Auction turned in its best financial performance ever, helped by perfect weather and willing buyers.

Chairman Joe Stager rang the opening bell (top left); Tamy Royer at the basket booth (bottom left); Dr. Vincent Carboni and Sue Hand with the auction painting he bought (top center); Cara Bestwick pored through the book booth (top right); Ryan Gilroy with some ski poles (center right); Ben Gardner searching for a book bargain (center below); Brittany Gebharadt at sand art (bottom center); board members and other dignitaries at the groundbreaking for the children's wing (lower right).

PHOTOS BY CHARLOTTE BARTIZEK -