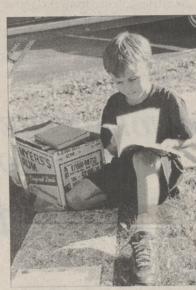

## A SUCCESS, AND LOTS OF FUN TOO!

The Back Mountain Memorial Library Auction turned in its best financial performance ever, helped by perfect weather and willing buyers.

Chairman Joe Stager rang the opening bell (top left); Tamy Royer at the basket booth (bottom left); Dr. Vincent Carboni and Sue Hand with the auction painting he bought (top center); Cara Bestwick pored through the book booth (top right); Ryan Gilroy with some ski poles (center right); Ben Gardner searching for a book bargain (center below); Brittany Gebharadt at sand art (bottom center); board members and other dignitaries at the groundbreaking for the children's wing (lower right).

PHOTOS BY CHARLOTTE BARTIZEK -