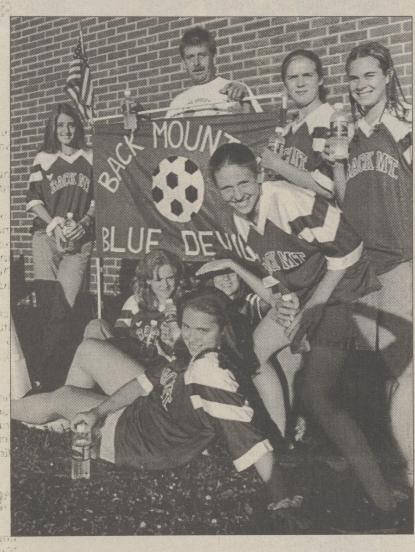

POST PHOTOS BY CHARLOTTE BARTIZEK

Rebecca Banks and Sarah Lukes, wearing glow-ring necklaces.

Several youth groups set up booths to sell food and raise funds. Above, the Back Mountain Blue Devils soccer team squad. Clockwise from center; Ron Loeffler, Maureen McGuire, Laura Loeffler, Nikki Sabatura, Jennie Raub, Kellie Robachelski, Alaina Merolli, Amy Pizzani. At right, the Dallas Gridiron Club volunteers, Joe Youngblood, Karen Kukosky and Joy Youngblood.