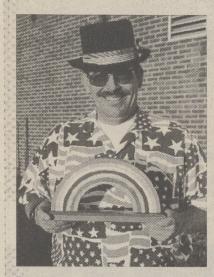

## FUN ON THE 5TH

Saturday's fireworks display sponsored by Orloski's Quik Marts attracted a large crowd that created a festival atmosphere on the Dallas school campus.

Doug Stevens, a "Rainbow Dad" dressed for the occasion.