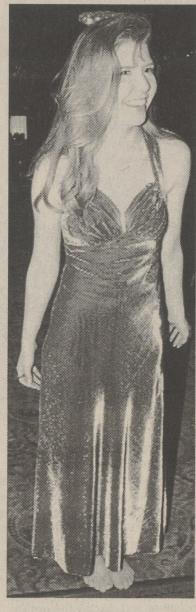

### **M**EMORIES

"I Will Remember You" was the theme for the Dallas High School senior prom, held at Genetti's in Wilkes-Barre April 25.

Shown, clockwise from top right: From left, Jonathan Schulman, Stephanie Werner, Josh Gaia, Pat Rosenthal, Sarah Jennings, Armand Alexeev, Tara Paul, Jennifer Mose, Todd Kern, Erin Rother and Megan Gusher.