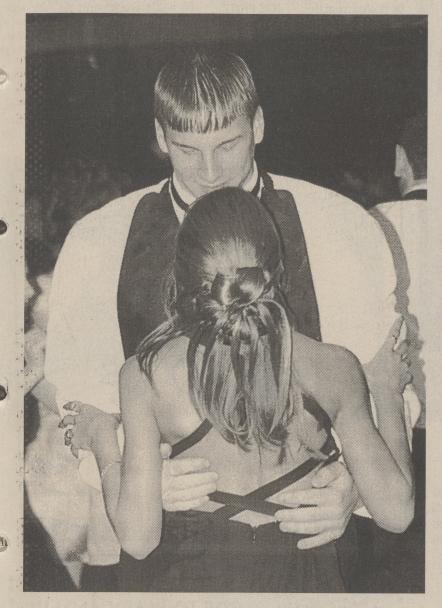

### **M**EMORIES

"I Will Remember You" was the theme for the Dallas High School senior prom, held at Genetti's in Wilkes-Barre April 25.

Shown, clockwise from top right: From left, Jonathan Schulman, Stephanie Werner, Josh Gaia, Pat Rosenthal, Sarah Jennings, Armand Alexeev, Tara Paul, Jennifer Mose, Todd Kern, Erin Rother and Megan Gusher.