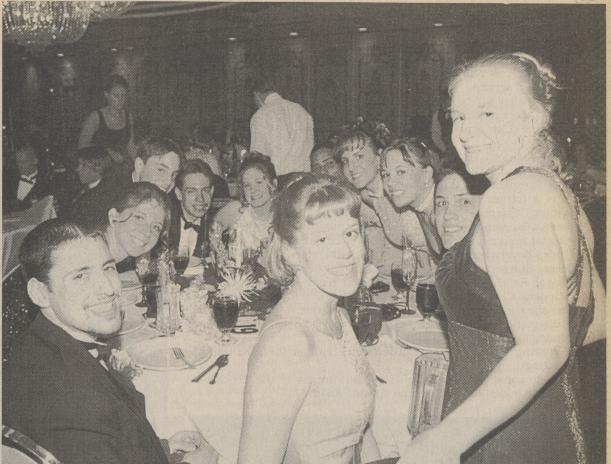

### **M**EMORIES

"I Will Remember You" was the theme for the Dallas High School senior prom, held at Genetti's in Wilkes-Barre April 25.

Shown, clockwise from top right: From left, Jonathan Schulman, Stephanie Werner, Josh Gaia, Pat Rosenthal, Sarah Jennings, Armand Alexeev, Tara Paul, Jennifer Mose, Todd Kern, Erin Rother and Megan Gusher.