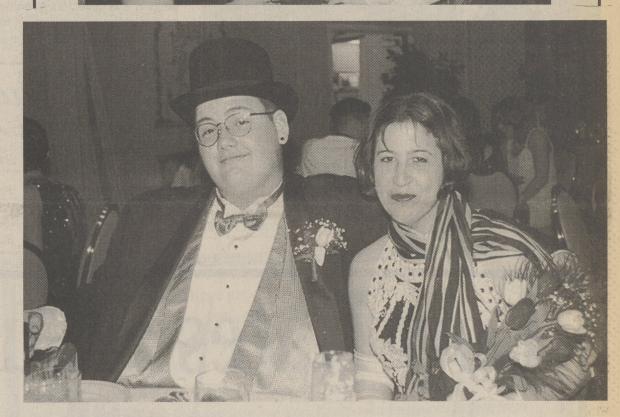

### **M**EMORIES

"I Will Remember You" was the theme for the Dallas High School senior prom, held at Genetti's in Wilkes-Barre April 25.

Shown, clockwise from top right: From left, Jonathan Schulman, Stephanie Werner, Josh Gaia, Pat Rosenthal, Sarah Jennings, Armand Alexeev, Tara Paul, Jennifer Mose, Todd Kern, Erin Rother and Megan Gusher.

Joy Morgan and Brandon Atkinson.

Tommy Hotchik and Jessie Cutler.

A thirsty Brett Schutter. Brian Pietraccini and Addy Groblewski. Shoeless, but not clueless,

Kim Wall. POST PHOTOS/CHARLOTTE BARTIZEK

To subscribe use the handy coupon on page 2.