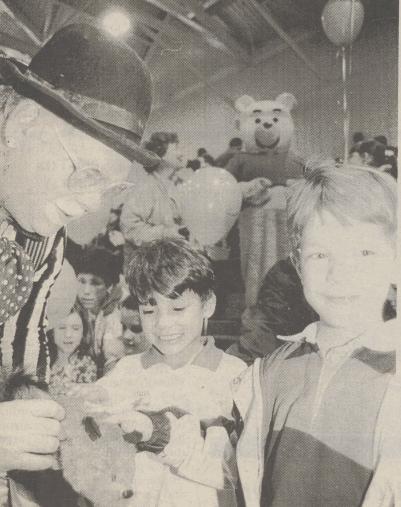

## THEY'RE OFF!

Threatening skies held off just enough for hundreds of children to take part in the 2nd annual Easter Egg Hunt sponsored by the Back Mountain Business and Professional Association. Clockwise from above; the 4-6 year old crowd didn't waste any time; Lindsey Williams and pal, the honey bear; Brittany Geffert, with the host; Jonathan Shiner, Dallas and a big prize; Adam Simongelli, with Bunny Big Ears; Chris Bekampis, center, and Michael Supczenski, with Pat Ward, who kept the crowd entertained.