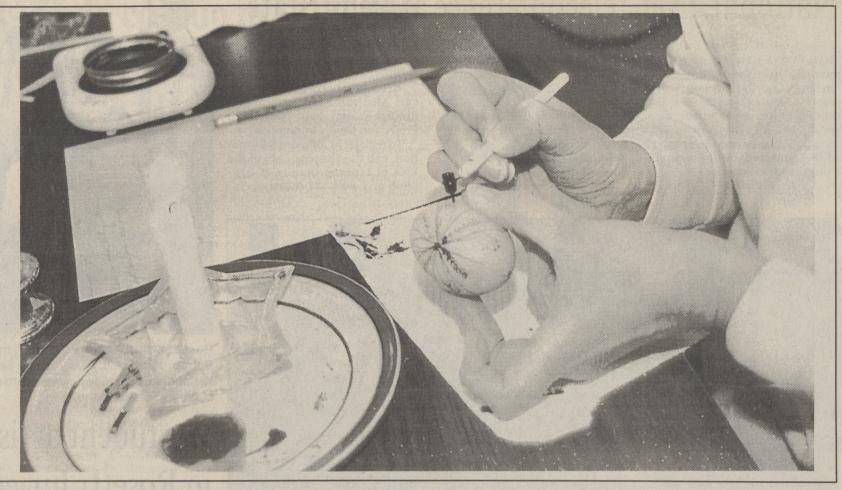

### PRACTICE **MAKES** PERFECT

Helen Zukosky of Trucksville applied was to an egg during a Pysanky class last week given by Marianne Bump Lurie at the Grange Hall in Carverton. POST PHOTO/CHARLOTTE BARTIZEK