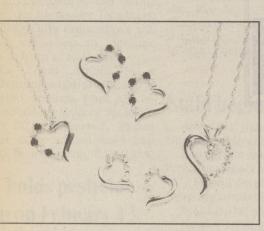

## Love awaits you bere... Back Mountain GOLD & SILVERSMITH, INC. Treat Your Sweetheart Gold Earrings Sterling Pieces Rings in White &

Yellow Gold Much More!

Handcrafted His or Her Designer Jewelry

Expert Jewelry Repairs (done on premises)

**674-GOLD** 

(1/4 Mile N. of Agway)

Memorial Highway, Dallas Hours: Tues., Wed., Fri., Sat. 10-5:30 Thurs. 10-7 or by appointment

around lookling for the