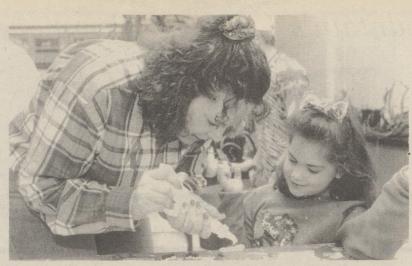

### **Ecological Christmas at Misericordia**

The College Misericordia Biological Society recently hosted local youngsters at their annual Ecological Christmas celebration at the College. The celebration focuses on earth-friendly holiday decorations and activities, and included ornament and wreath making, decorating cookies, construction of a gingerbread house and decorating and lighting the Christmas tree. Children from Little People Day Care School, Dallas Elementary and Westmoreland Elementary School participated in the program. Shown in the photo are Terri Lewis, senior biology major at Misericordia, and Heather Mines, 6, of Westmoreland Elementary.