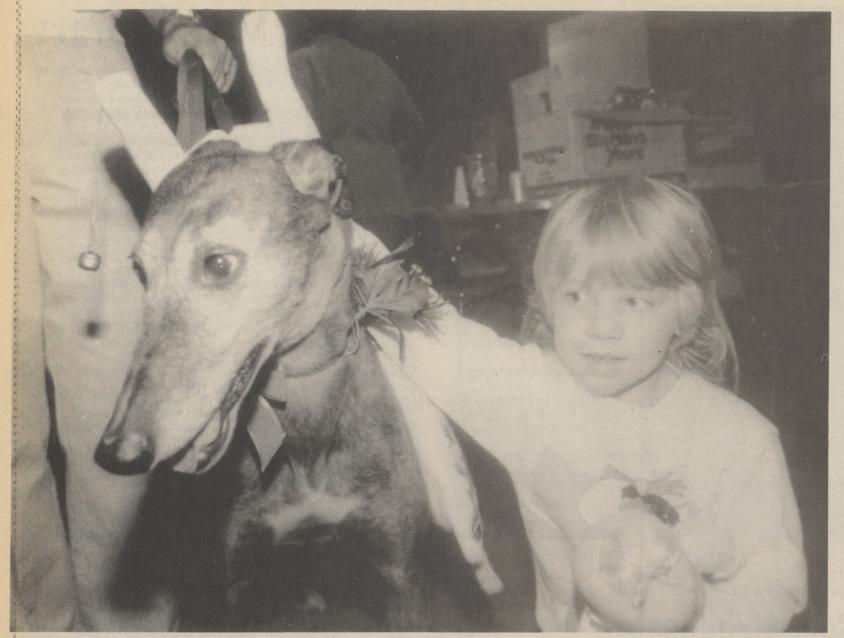

Gaven enjoyed the company of Cry, a greyhound that looked suspiciously like a reindeer.

POST PHOTOS BY CHARLOTTE BARTIZEK