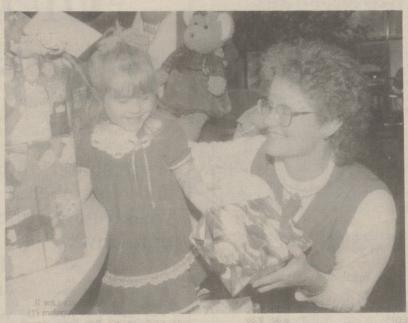

Claire Leary handed a present to a delighted Jessica.

Travis was very happy to receive a Toy Story buggy from Jo

Santa Claus, on loan from Friendly's Restaurant, brought smiles to many faces.

Located 1/2 Mile Off Rt. 309, Dallas, (200 Yds. North of the Dallas Elem. School)