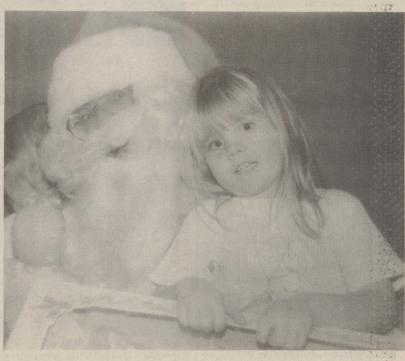

Claire Leary handed a present to a delighted Jessica.

Travis was very happy to receive a Toy Story buggy from Jo

Santa Claus, on loan from Friendly's Restaurant, brought smiles to many faces.

Located 1/2 Mile Off Rt. 309, Dallas, (200 Yds. North of the Dallas Elem. School)