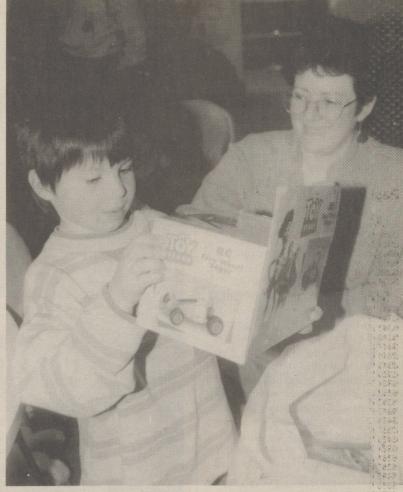

## ALLTEL KIDS' **CHRISTMAS PARTY**

**Christine Calabrese showed the** fine points of a toy cash register to Star, Brandy and Marcus.

Don Knauer, left, Santa, and Jim Mazur provided the entertainment.