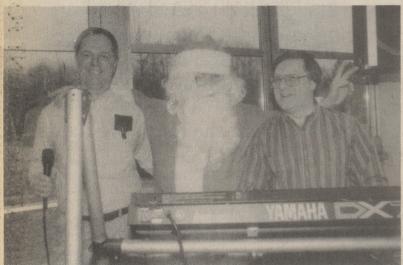

## ALLTEL KIDS' **CHRISTMAS PARTY**

**Christine Calabrese showed the** fine points of a toy cash register to Star, Brandy and Marcus.

Don Knauer, left, Santa, and Jim Mazur provided the entertainment.