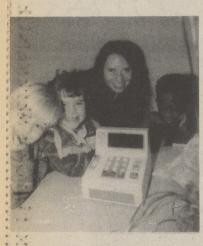

## ALLTEL KIDS' **CHRISTMAS PARTY**

**Christine Calabrese showed the** fine points of a toy cash register to Star, Brandy and Marcus.

Don Knauer, left, Santa, and Jim Mazur provided the entertainment.