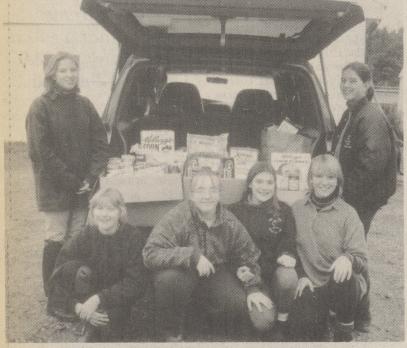

The Showin' Blue 4-H Club of Borrowdale Acres in Dallas, recently held a non-perishable food drive for the Food Bank in Trucksville. Six cartons of food were collected by our members and delivered before Thanksgiving. Pictured from left, Amanda Adamitz, Megan Ross, Jamie Laubenstein, Chelsea Andrews, Charity Andrews and Wendy Wallo.