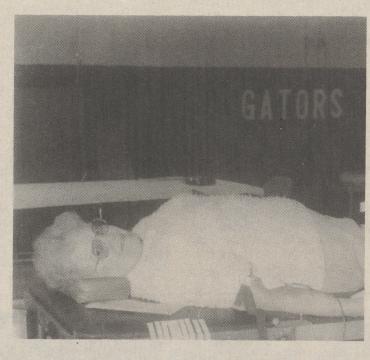

### THE GIFT OF LIFE

Joyce Gross, Sweet Valley, donated a little time and precious blood during the American Red Cross Thanksgiving blood drive, held last week at Gate of Heaven Church. At right, Barbara Glowach, Trucksville, a Red Cross volunteer, prepared for another donor. The drive is one of the largest of the year in the Back Mountain, and comes at a time when blood supplies are usually low.

POST PHOTOS/CHARLOTTE BARTIZEK