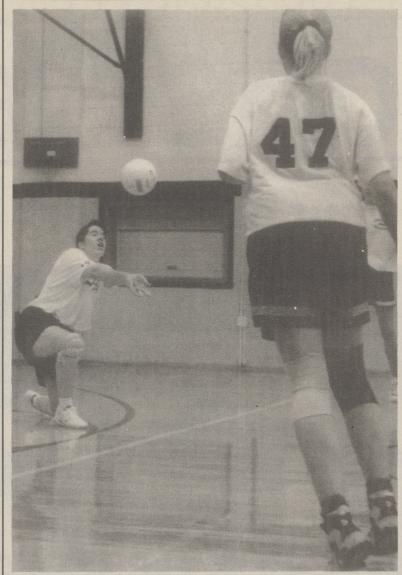

# SETTING IT UP

Angela Davis stretched for the set in Lake-Lehman's volleyball match against Wyoming Valley West Sept. 5. The Black Knights came away with a 2-1 win, the first for new head coach Tracy Krupa. Lehman beat Meyers 2-0 Monday to go 2-0 in league play. They will play at Dallas Sept. 11.