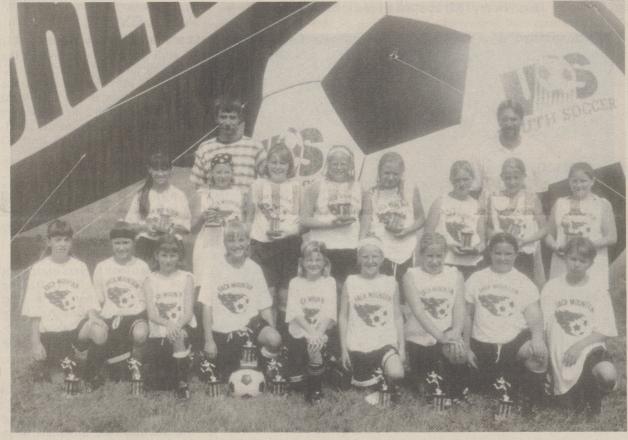

### Flames finish second at Bethlehem

The Back Mountain Flames, a U-11 girl's soccer team placed second in the recent Bethlehem Christmas City Tournament, with the help of two guest players from Berwick. Team members are, from left: first row, Megan Pierce, Berwick; Katie Lykon, Callie Carsman, Lauren Stefaniak, Caitlin Dukas, Carrie Stolarick, Brooke Blase, Jennifer Drury, Taylor Beattie; second row, Heidi Huynh, Berwick; Halli Williams, Jacqueline Hardwick Katie Rhodes, Lizzy Martin, Sydney Guelich, Shannon Thomas, Devon Rother; third row, coaches Wayne Lykon and Sandy Rhodes.