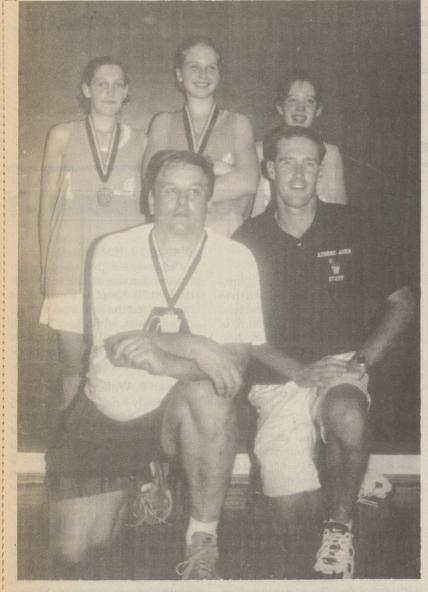

#### Gators play for silver medal team

Three eighth grade Gate of Heaven students recently played for the Pocono region youth female silver medalist basketball team, Aug. 1-3 in Harrisburg. With their coaches, left to right are: Shannon Lupien, daughter of Mr. and Mrs. Jerry Lupien of Dallas; Chelsey Ostrowsky, daughter of Mr. and Mrs. Ed Ostrowsky of Franklin Township; and Shannon Leary, daughter of Mr. and Mrs. Joseph Leary of Dallas. The three girls are also key members of the championship Lady Gators basketball team.