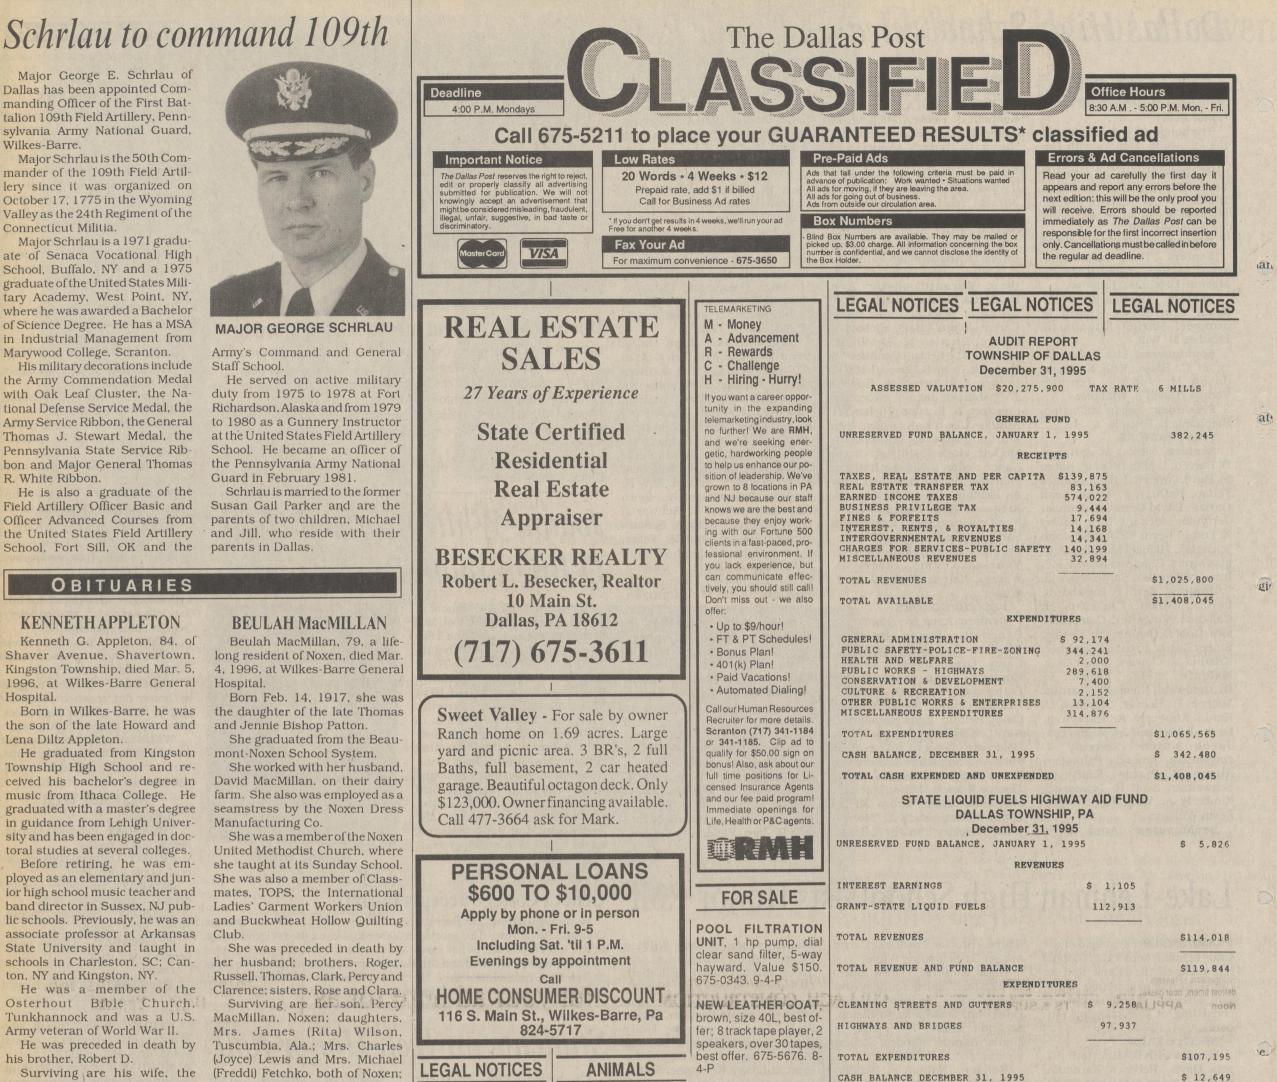

Major George E. Schrlau of Dallas has been appointed Commanding Officer of the First Bat-

sylvania Army National Guard, Wilkes-Barre. Major Schrlau is the 50th Commander of the 109th Field Artillery since it was organized on October 17, 1775 in the Wyoming Valley as the 24th Regiment of the Connecticut Militia.

Major Schrlau is a 1971 graduate of Senaca Vocational High School, Buffalo, NY and a 1975 graduate of the United States Military Academy, West Point, NY, where he was awarded a Bachelor of Science Degree. He has a MSA in Industrial Management from Marywood College, Scranton.

His military decorations include the Army Commendation Medal with Oak Leaf Cluster, the National Defense Service Medal, the Army Service Ribbon, the General Thomas J. Stewart Medal, the Pennsylvania State Service Ribbon and Major General Thomas R. White Ribbon.

He is also a graduate of the Field Artillery Officer Basic and Officer Advanced Courses from the United States Field Artillery School, Fort Sill, OK and the