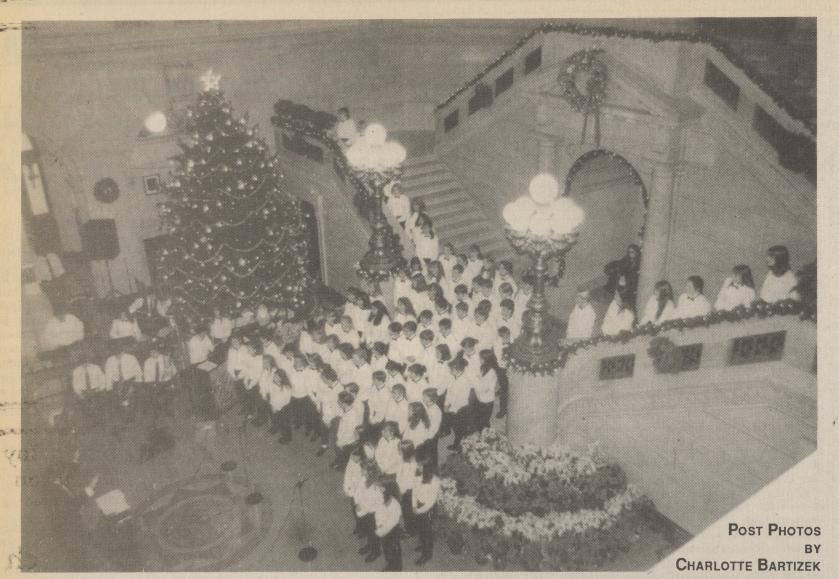

## Filling the courthouse with music

Members of the Lake-Lehman band and chorus filled the Luzerne County Courthouse with the sounds of the season

**Dusty Rhoades, left,** and Terry Newell provided some brass at the holiday concert at the Luzerne County Courthouse by Lake-Lehman band and chorus.

**Theresa Doty** provided some sparkle on the xylaphone.

283-3876