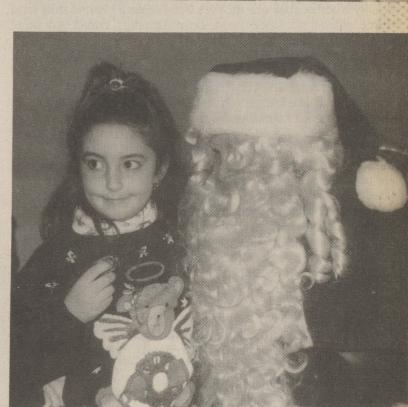

#### anta Claus came to town

The jolly old elf made several stops in the Back Mountain last week, much to the delight of area children who provided an up-to-the-minute list of presents. In photos, clockwise from top right: Gina Betcher, left, and Brooke Matza at the Shavertown

Fire Hall; Kelsey Denmon shared a secret at the Dallas American Legion Hall; Amber Campbell in Dallas; Jeff and Stephanie Pace shared a lap in Shavertown; Danyel Werts and A.J. Pugh with faces decorated at the Trucksville Fire Hall; Santa donated some cans to the Shavertown Fire Dept. fund drive; below, Michael Race at the Legion.