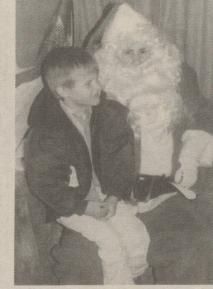

#### anta Claus came to town

The jolly old elf made several stops in the Back Mountain last week, much to the delight of area children who provided an up-to-the-minute list of presents. In photos, clockwise from top right: Gina Betcher, left, and Brooke Matza at the Shavertown

Fire Hall; Kelsey Denmon shared a secret at the Dallas American Legion Hall; Amber Campbell in Dallas; Jeff and Stephanie Pace shared a lap in Shavertown; Danyel Werts and A.J. Pugh with faces decorated at the Trucksville Fire Hall; Santa donated some cans to the Shavertown Fire Dept. fund drive; below, Michael Race at the Legion.