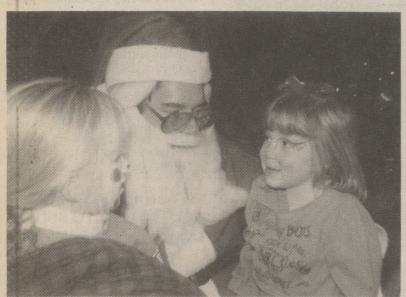

#### anta Claus came to town

The jolly old elf made several stops in the Back Mountain last week, much to the delight of area children who provided an up-to-the-minute list of presents. In photos, clockwise from top right: Gina Betcher, left, and Brooke Matza at the Shavertown

Fire Hall; Kelsey Denmon shared a secret at the Dallas American Legion Hall; Amber Campbell in Dallas; Jeff and Stephanie Pace shared a lap in Shavertown; Danyel Werts and A.J. Pugh with faces decorated at the Trucksville Fire Hall; Santa donated some cans to the Shavertown Fire Dept. fund drive; below, Michael Race at the Legion.