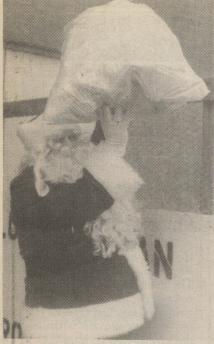

#### anta Claus came to town

The jolly old elf made several stops in the Back Mountain last week, much to the delight of area children who provided an up-to-the-minute list of presents. In photos, clockwise from top right: Gina Betcher, left, and Brooke Matza at the Shavertown

Fire Hall; Kelsey Denmon shared a secret at the Dallas American Legion Hall; Amber Campbell in Dallas; Jeff and Stephanie Pace shared a lap in Shavertown; Danyel Werts and A.J. Pugh with faces decorated at the Trucksville Fire Hall; Santa donated some cans to the Shavertown Fire Dept. fund drive; below, Michael Race at the Legion.