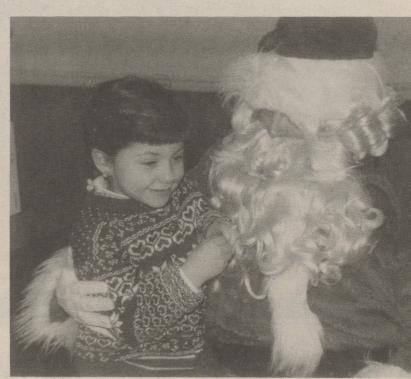

#### anta Claus came to town

The jolly old elf made several stops in the Back Mountain last week, much to the delight of area children who provided an up-to-the-minute list of presents. In photos, clockwise from top right: Gina Betcher, left, and Brooke Matza at the Shavertown

Fire Hall; Kelsey Denmon shared a secret at the Dallas American Legion Hall; Amber Campbell in Dallas; Jeff and Stephanie Pace shared a lap in Shavertown; Danyel Werts and A.J. Pugh with faces decorated at the Trucksville Fire Hall; Santa donated some cans to the Shavertown Fire Dept. fund drive; below, Michael Race at the Legion.