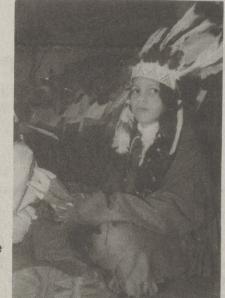

Little Indians, Katelyn Reinert, Melissa Attanasio, Adam Supey, Devon McMahon, Kelly Bridger, Billy Evans and Paul Van Loon. From Mrs. Ruth Roberts class at Trucksville Nursery School.

Scotty Rave, as Squanto, in the Dallas Elementary program.