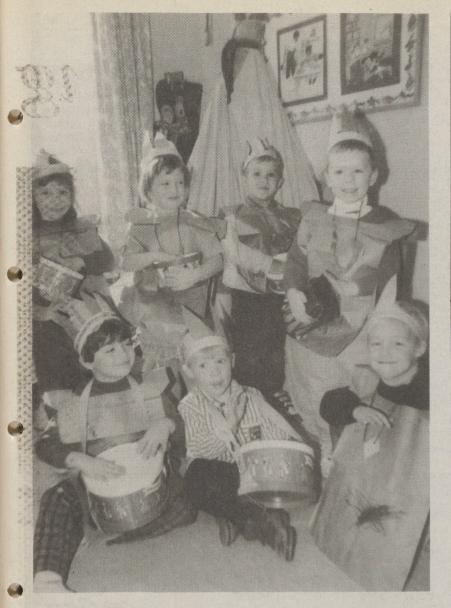

Little Indians, Katelyn Reinert, Melissa Attanasio, Adam Supey, Devon McMahon, Kelly Bridger, Billy Evans and Paul Van Loon. From Mrs. Ruth Roberts class at Trucksville Nursery School.

Scotty Rave, as Squanto, in the Dallas Elementary program.