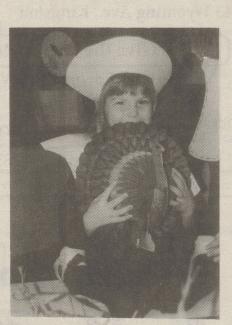

# Pilgrims, Indians and turkeys for Thanksgiving

PHOTOS BY CHARLOTTE BARTIZEK

Barbara Kohler helped Margo Aideus get her bonnet just right.

Alvse Miller and Melissa Evans, Dallas Elementary students in the Thanksgiving program.