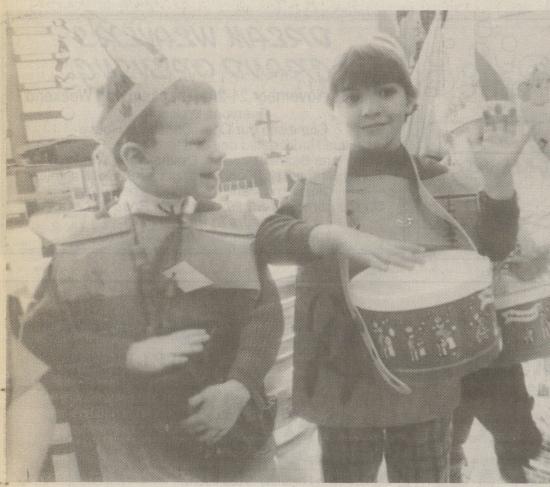

Paul Van Loon and Melissa Attanasio whooped it up.

Kimberly Litz, peeking from behind a paper turkey.

Kevin Mullen, right, and Margo Aideus with a stalk of

P.J. Precone showed off his decoration.

(come listen... he's on Clickity-Clack Track at a store near you)