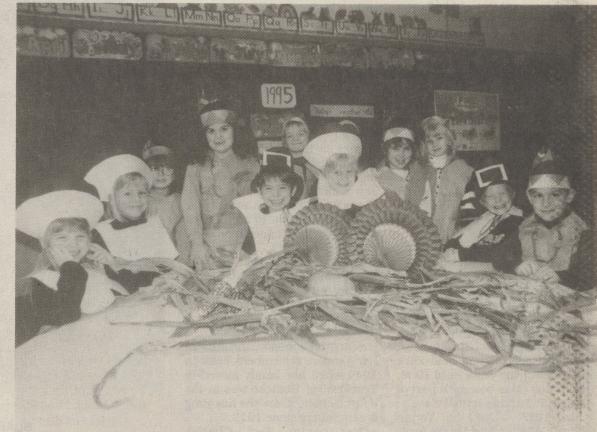

Members of Michelle Dugan's class at Little People Day Care School in Dallas who took part in a special Thanksgiving program were, from left, Margo Aideus, Kimberly Litz, Kayla Baker, Heather Mines, Kevin Mullen, Peter Tomczyk, Andriana Lippnik, Chelsea Martin, Candice Bittner, P.J. Precone, Kenny Petroski.

Paul Van Loon and Melissa Attanasio whooped it up.

Kimberly Litz, peeking from behind a paper turkey.

Kevin Mullen, right, and Margo Aideus with a stalk of

P.J. Precone showed off his decoration.

(come listen... he's on Clickity-Clack Track at a store near you)