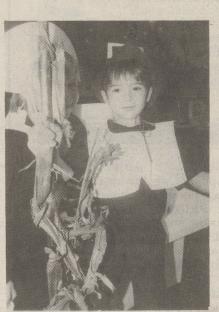

Paul Van Loon and Melissa Attanasio whooped it up.

Kimberly Litz, peeking from behind a paper turkey.

Kevin Mullen, right, and Margo Aideus with a stalk of

P.J. Precone showed off his decoration.

(come listen... he's on Clickity-Clack Track at a store near you)