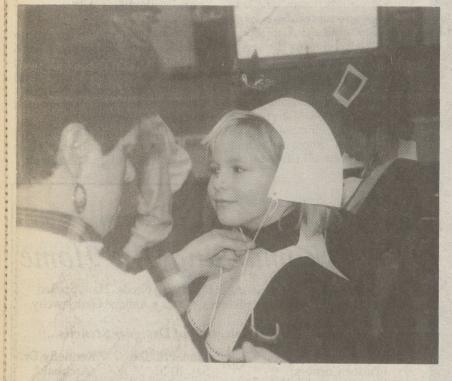

# Pilgrims, Indians and turkeys for Thanksgiving

PHOTOS BY CHARLOTTE BARTIZEK

Barbara Kohler helped Margo Aideus get her bonnet just right.

Alvse Miller and Melissa Evans, Dallas Elementary students in the Thanksgiving program.