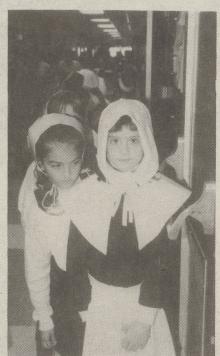

# Pilgrims, Indians and turkeys for Thanksgiving

PHOTOS BY CHARLOTTE BARTIZEK

Barbara Kohler helped Margo Aideus get her bonnet just right.

Alvse Miller and Melissa Evans, Dallas Elementary students in the Thanksgiving program.

Members of Michelle Dugan's class at Little People Day Care School in Dallas who took part in a special Thanksgiving program were, from left, Margo Aideus, Kimberly Litz, Kayla Baker, Heather Mines, Kevin Mullen, Peter Tomczyk, Andriana Lippnik, Chelsea Martin, Candice Bittner, P.J. Precone, Kenny Petroski.