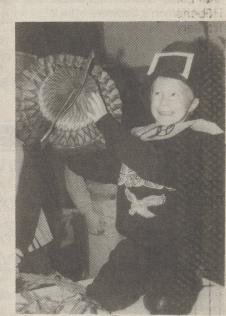

Paul Van Loon and Melissa Attanasio whooped it up.

Kimberly Litz, peeking from behind a paper turkey.

Kevin Mullen, right, and Margo Aideus with a stalk of

P.J. Precone showed off his decoration.

(come listen... he's on Clickity-Clack Track at a store near you)