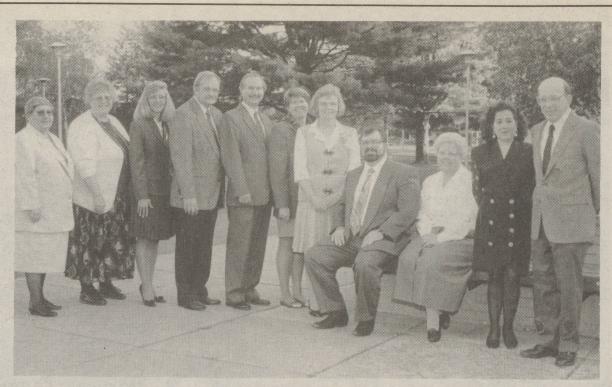

College Misericordia recently honored staff and faculty members during its 16th annual Employee Service Awards Dinner, Mary Beth O'Konski and Joan Dente received the first annual Staff Awards for service.

E.

0

Service Award recipients are: Dr. Pat McCann, RSM, 10 years; Mary Louise Komorek, 20 years; Carl Konecke, 25 years; Tom O'Neill, 25 years; Kit Foley, 10 years; Ann Sevenski, 10 years; Ralph Marsh, 15 years; Sr. Annette Diebold, RSM, 15 years; Carol Marchena-Hozempa, 10 years; and Dr. John Kachurick, 10 years. Absent from photo: Dr. Ann Elizabeth McLaughlin, RSM, 20 years; Charlotte Slocum, 15 years; and Rose Hometchko, 10 years.