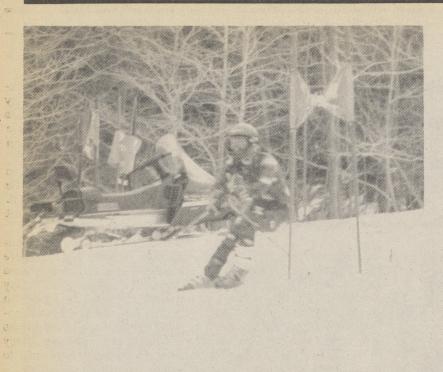

#### Chris Nattress shows off his winning form during a race.

## **Chris Nattress places 9th in PA**

Shavertown resident Chris modified slalom course and given Nattress raced Coca-Cola Jr. NASTAR (NAtional STAndard Race) during the 1994-95 season and placed ninth among all of Pennsylvania's 13-15 year old boys, making him one of the fastest ski racers in the state.

Nattress was ranked against U.S. Ski Team member and 1994 Olympic gold medalist, Tommy Moe, along with approximately 110,000 other recreational ski racers participating.

NASTAR racers are timed on a

a score or "handicap," which allows them to compare themselves to other NASTAR racers across the U.S. and to earn bronze, silver or gold medals every day they race.

Nattress earned a season best handicap of 17 while skiing at Montage Ski Area, coming in 17 percent behind NASTAR national Pacesetter, Tommy Moe, who held NASTAR's best handicap, a zero, during the 1994-95 ski season.