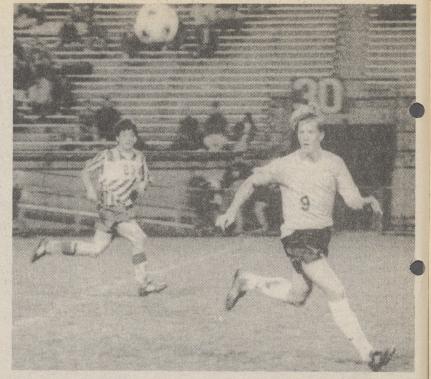

"John ran his best times early in the year," Kvashay explained. "He didn't really have time to rebound from the illness, but he was running to the max on Saturday.'

POST PHOTO/JACK JONES Ryan Bombick kept his eye on the ball during last week's district soccer title match. Lake-Lehman won 4-3 over Meyers.