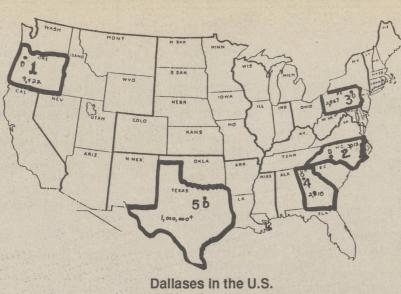

# Dallas, Oregon, the most distant from our towns

Most people in Northeast Pennsylvania are familiar with our own Dallas, and the "Big D" is known the world over. So, let's start with a lesser known Dallas and the farthest from us geographically.

Dallas, Oregon, 60 miles southwest of Portland, is located in Polk County. Dallas is within an hour of the Pacific Ocean beaches. The town of over 9,000 people stands at the foot of the Coast Mountain Range where the eastern slope descends into the beautiful Willamette Valley.

The Cascade Mountains border the east side of the Willamette Valley and place Dallas at 365 feet above sea level but within an hour's drive of winter sports areas.

A major showplace is Dallas's beautiful 35-acre city park. Dallas Public Library is operated by

the city and houses about 35,000 books with a 154,000 book and material annual circulation. The Polk County Itemizer-Observer is a weekly newspaper published in Dallas. The Valley Community Hospital in Dallas, a 44 bed facility, attracts patients from all over Polk County. The 1990 school enrollment was 2,800 students.

As the county seat, Dallas, Oregon's growth has been steady, and its economic stability assured by a mix of manufacturing, forest products, agriculture, retail and service industries. With the second largest population and being the farthest from our Dallas, the Oregon counterpart seems like a nice place to live.

Next week a look at the small Dallases down South.

Bing Wolfe