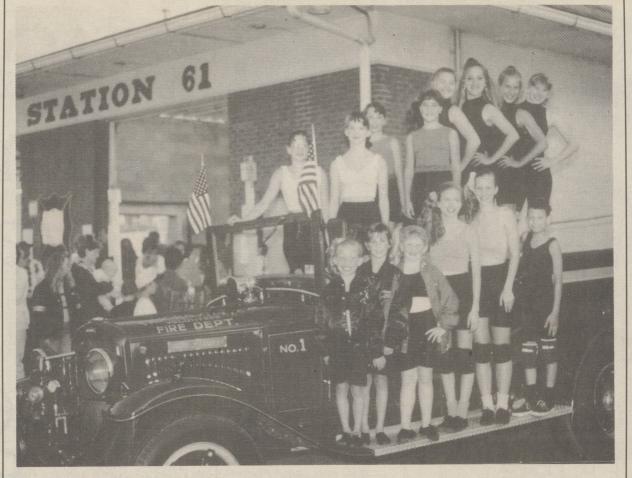

#### Dancers perform at firemen's bazaar

The Northeastern PA Regional Dance team "Kaleidoscope" recently performed at the Shavertown Firemen's Bazaar. "Kaleidoscope" will perform January 2, 1995 in the half-time extravaganza at the Citrus Bowl in Orlando, Fla.

Dancers are, first row, from left, Ashley Leonard, Miranda Jannuzzi, Alycia Askew, Jennifer Roman, Leandra Barnes and Phillip Belusko;

Second row, Joanne Lesh, Janina Lesh, Jennifer Hawk, Carrie Goldworthy, Candace Huber, Luann Kemzura, Michelle Masteller and Meagan Lloyd.