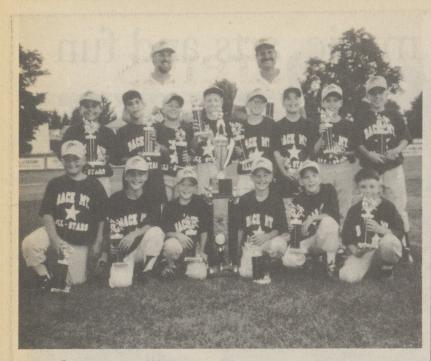

### Win Swoyersville tourney

Back Mountain 9 and 10 year old tournament team captured the Swoyersville Tournament. Back Mountain defeated the following teams to get to the championship game: Kingston (20-2); Plains (10-7); Harveys Lake (18-0). Back Mountain beat Ed/Lark 4-3 in the championship game.

Front row, from left, Jim Belles, Shawn Whalen, Mike Fehlinger, Chip Harrison, Dave Walters, and Josh Bryant.

2nd row, Jordy Spencer, Blake Saba, Eric Kowalick, Bobby Gebhardt, Luke Miller, Billy Evans, Colin Donnelly, and Tim Faneck.

3rd row, Manager Chris Harrison and Blake Saba.