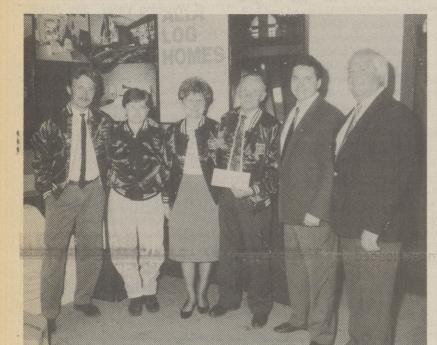

### **Top dealers**

Chestnut Ridge Builders of Pennsylvania was honored by Alta Industries of Halcottville as the company's top dealer for 1993. Attending Alta's annual sales meeting recently held at the Hanah Country Inn near Margaretville, NY, were from left, Don Flick Jr., Wendy Flick, Cathy Flick, Don Flick Sr., David Mann, Alta's vice president of marketing and Frank Mann, Alta president.