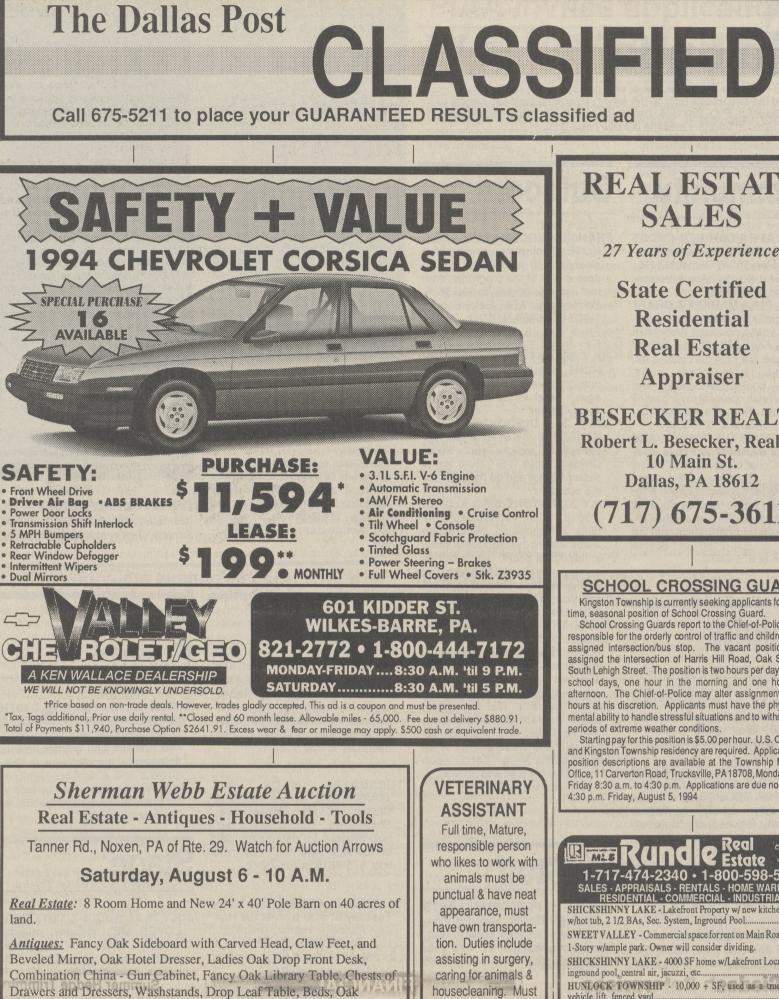

wski, Melissa Schell and Monica Schell, all of Edwardsville; brothers, Sheldon L., Pittston; Terrence R, Duryea, Mark R. Ocoee, FL; sister, Mrs. Fred (Lydia) Winter, Lehman; two grandchildren.

Funeral will be held Wednesday at 1 p.m. from thje Curtis L. Swanson Funeral Home, Routes 29 and 118, Pikes Creek,

Interment will be in Kocher Cemetery, Harveys Lake.

### **MARY SNYDER**

Mary Snyder, 83, of The Meadows Nursing Center, Dallas, formerly of Atherholt Drive, Bunker Hill, Kingston Township, died July 18, 1994, in Nesbitt Memorial Hospital, Kingston.

Born in Pittston, she was the daugher of the late Lloyd and Kate Shales Protheroe. She was a member of the Seventh Day Adventist Church, Kingston.

She was preceded in death by her husband, William R. Snyder, Sr.; a daughter, Myrna Jean



housecleaning. Must Treadle Sewing Machine, Parlor Tables, Sets of Spindle Back and be flexible. Some Caned Chairs, Other Old Chairs and Oak Rockers, Nice Old Cookstove days, evenings & weekends, 696-1146 with Warming Oven, Small Writing Desk, Benches, Trunks, Hat Boxes,



2

E

#### **FRANCES HAIGES**

Mrs. Albert (Frances) Haiges, 88, of River Street, Forty Fort, died Friday at home, following an illness

She was born in Beaumont, daughter of the late Lawrence and Ruth Clark Hilbert, and was a graduate of Beaumont High School and General Hospital School of Nursing. She had lived in Forty Fort for many years.

Mrs. Haiges was a member of Forty Fort United Methodist Church. Active in church affairs, she had served as chairman of the Altar Flowers Committee since 1953. She was also forme