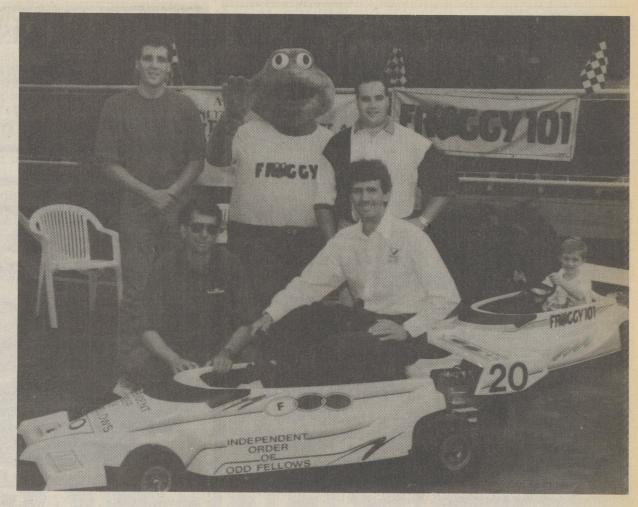

# Odd Fellows sponsor car anti-arthritis race Aug. 7

Two area lodges of the Independent Order of Odd Fellows, Oneida Lodge #371, Dallas and Osage Lodge #712, Lehman, will sponsor a race car in the premiere running of the Arthritis Foundation Mini Grand Prix, August 7 on Market Street in Kingston near the Armory and Kirby Park.

IT'S MY TURN TO DRIVE! - Checking out thei Odd Fellows' car at a pre-race event are, front from left, Giant's Despair Hill Climb record holder John Halbing, NHRA Drag racing world champion Joe Amato. Rear, NASCAR racer Marty Knoll, Mr. Froggy and Busch NASCAR rookie Ken Wallace Jr.