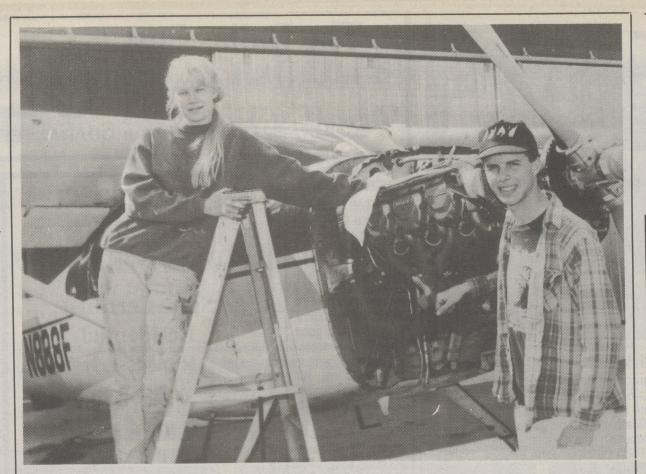

**ALL SPIFFED UP** – Leigh Cummings, left and Charles Gay polish a Cessna 180 Taildragger Engine in preparation for Skyhaven Airport's Fly-In Breakfast June 5.

# Fly-in breakfast at Skyhaven June 5

Skyhaven Airport on Rte. 29 in Tunkhannock will be buzzing with aircraft of all types from private Cessna and Piper airplaines to experimental aircraft, for the annual Spring Fly-In Breakfast on Sunday, June 5. A hundred or more aircraft have attended