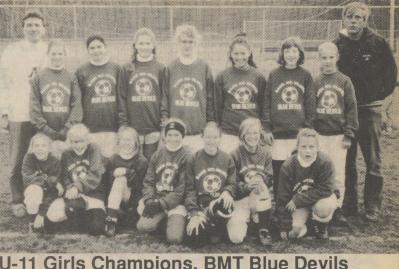

U-11 Girls Champions, BMT Blue Devils

Row 1, from left, Nicole Sabatura, Jennifer Raub, Colleen Murphy, Laura Loeffler, Amy Pizzano, Stephanie Iveson, Melanie Sappe. Row 2, from left, Head Coach, Adrian Merolli, Kati Britt, Jessica Britt, Ashley Racusin, Jessica Tarity, Casey Novajosky, Kati Guntli, Maureen McGuire, Asst. Coach Bill Iveson. Absent from photo: Alaina Merolli, Asst. Coach Alisa Merolli.