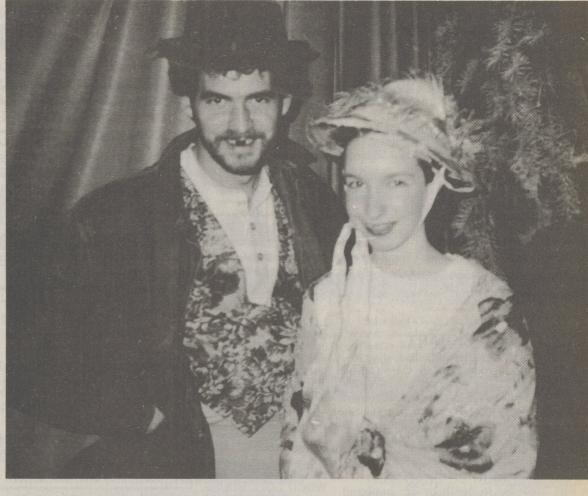

## Christmas Carol slated for Dec. 2-3

A Christmas Carol" by Charles Dickens is going to be presented Thursday and Friday, December 2 and 3, at 8 p.m. at the Dallas Junior High auditorium by the New Life Drama Troupe. Tickets may be purchased from any of the cast or at any Christian bookstore for \$2.00. Tickets will be \$2.50 at the door the night of the performance.

New Life Drama Troupe from New Life Church, located on Brace Road in Orange, has been performing Christian drama for a number of years. This year's classic version of "A Christmas Carol" will add to the list of already applauded performances.

Lucille Madeira, director of New Life Drama Troupe, reported "The cast of 28 have been diligently rehearsing since October.

Everyone is invited. Call 639-5433 or 287-1071 for more information.

DEC. 2, 3, 'A CHRISTMAS CAROL', presented by The New Life Drama Troupe, Dallas Jr. High Auditorium, Conyngham Ave., Dallas. 8 p.m. \$2 in advance from cast members or at any Christian bookstore. \$2.50 at the door. For info, 639-5433 or 287-1071

'GOD BLESS US, EVERY ONE' - Tim Madeira and Jill Musto will star in New Life Drama Troupe's presentation of "A Christmas Carol", December 2 and 3.

**Events** 