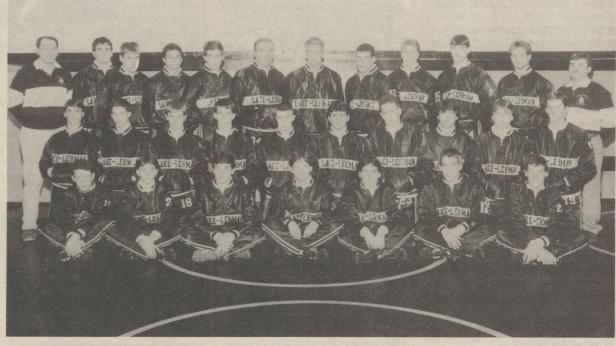

LAKE-LEHMAN BLACK KNIGHTS - First row, from left, Alan Raczewski, Rick Finnegan, Tim Sayre, Mike Stuart, Scott Kocher, Burke McGilvrey, Mike Pitcavage. Second row, John Morgan, Ryan Gold, Alan Scott, Bob Roberts, Burt Morgan, John Wood, Brian Meehan, Mike Budzak, Matt Keiper. Third row, Phil Lipski, co-coach, Vito Pilosi, Paul Vandermolen, Rob Fugate, Eric Tuttle, Ben Sevenski, Brian Gizenski, Ed Pitcavage, Gary Cavill, Jim Alters, John Grutkowski, Tom Williams, co-coach.