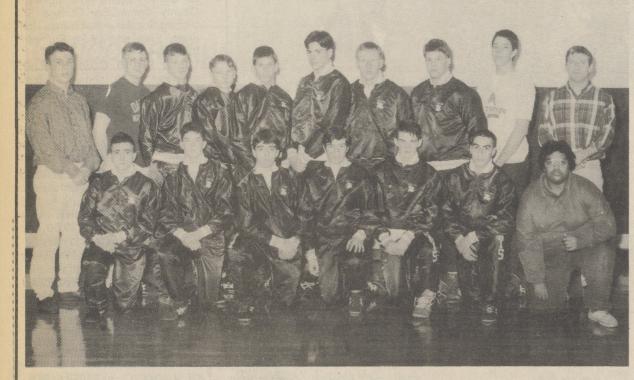

# To the Dallas and Lake Lehman **Wrestling Teams**

DALLAS MOUNTAINEERS - Kneeling, from left, Rick Hodle, Mike Heffron, Harry Phillips, Chris Snyder, Cody Freidel, Glen Ellsworth, Mike View. Standing, Bill Janosky, assistant coach, Tim Raub, Adam Hoover, Mike Vavrek, Aaron Gingo, John Fiske, Jamie Oley, Sean Pietraccini, Bill Dierolf, Steve Kaschenbach, coach