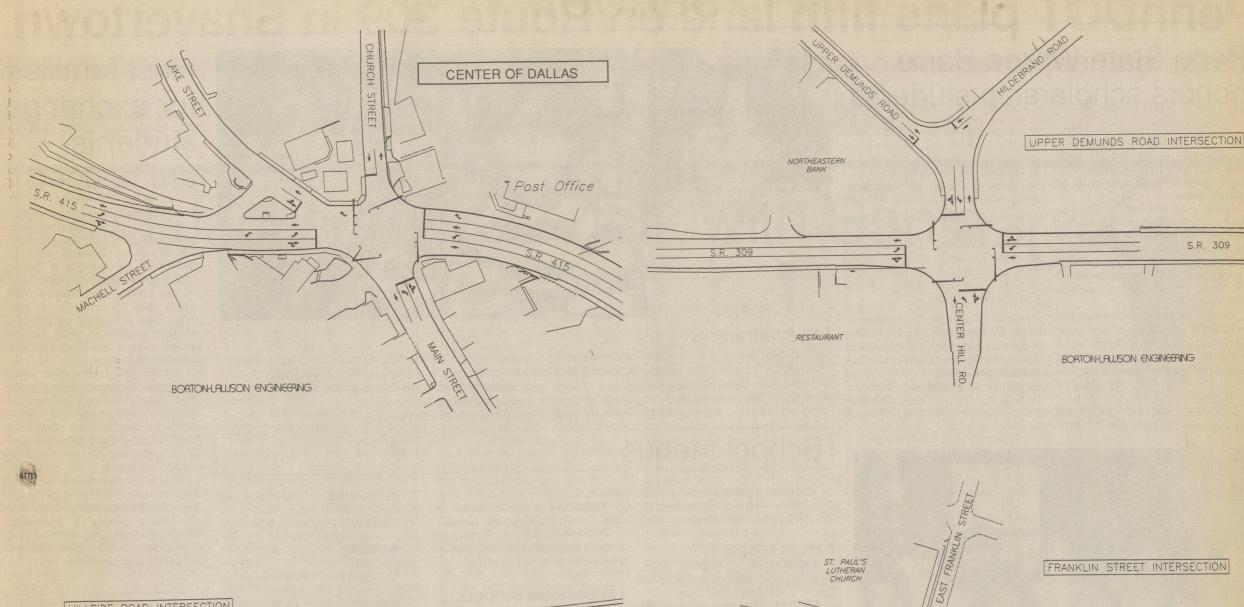

LUZERNE COUNTY TUESDAY AND THURSDAY

BIRD FEEDER -**BARN STYLE** Fully Assembled Hinged Top For

Easy Filling \$39.95

CHICKADEE **BIRDHOUSE** Fully Assembled Hinged Doors For Easy Cleaning \$26.95

BIRD FEEDER Fully Assembled · Roof Slides Up On Hanging Rod For Easy Filling \$24.95