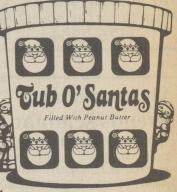

Send Check or Money order to: McCreary & Kane, P.O. Box 327, South Montrose, PA 18843 (717) 278-4310 (Dealer Inquries Welcome)

with Peanut Butter filling

Over 30 bite-size milk chocolate Santas filled with the smoothest peanut butter you've ever tasted! Packed in a special Holiday tub.

Regular price \$7.75 per 141/2 oz. tub

WYOMING VALLEY MALL (at Center Court, near BonTon) COUNTRY CLUB SHOPPING CENTER, DALLAS (near Insalaco's) CROSSROADS, WILKES BARRE (683 Carey Avenue) MUNDY STREET, WILKES BARRE (behind the Wyo. Valley Mall) WYOMING AVENUE, KINGSTON (at the Crossvalley Expressway) VALMONT PLAZA, WEST HAZLETON (near Strouds) PITTSTON MALL