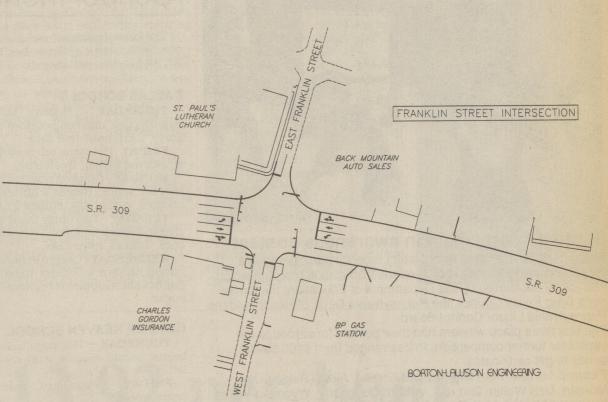

LUZERNE COUNTY TUESDAY AND THURSDAY

BIRD FEEDER -**BARN STYLE** Fully Assembled Hinged Top For

Easy Filling \$39.95

CHICKADEE **BIRDHOUSE** Fully Assembled Hinged Doors For Easy Cleaning \$26.95

BIRD FEEDER Fully Assembled · Roof Slides Up On Hanging Rod For Easy Filling \$24.95