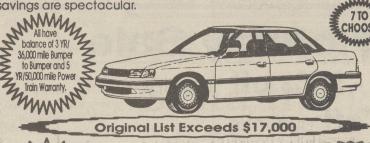

So You have a car on your Christmas list! You're in luck at Wyoming Valley Motors. Santa just sent us 7 sparkling 1992 Subaru Legacy L+ sedans.The cars are magnificent. The mileage is low. They come fully equipped. The balance of the new car warranty is yours. The savinas are spectacular.

All have STARTING AT: auto trans., air, power locks & windows, 80 watt stereo cassette, Front

WYOMING YOUR SUBARU DEALER **VALLEY MOTORS** The Valley's Rapid Transit Authority

560 PIERCE ST., KINGSTON • 288-8567