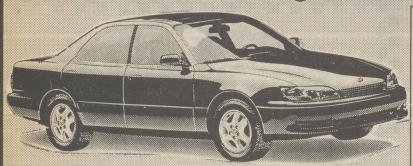

# Convert Your Garage Into A Launching Pad.

• Front Wheel Drive

• 185 Horsepower 24 Valve V-6 Engine

• Driver Side Air Bag

• Automatic or 5 speed manual transmission **AVAILABLE OPTIONS** 

Leather Interior • Heated Front Seats

· Compact Disc Player • Custom Wheels

Moon Roof

• Gold Trim Package

LEXUS ES 300